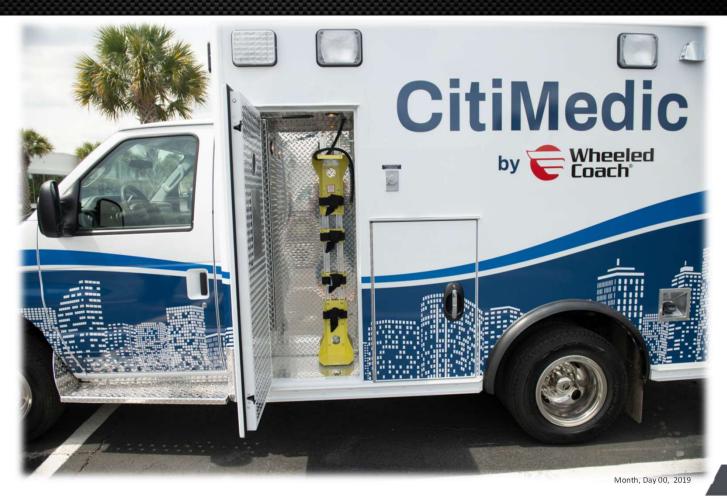

.090 Single Skins

Duraseam Doors.

Trimark Pull Handles

Coach

Coolbar is available.

WC Taillights

Under-Ride Rear Bumper.

Compt #1 – Oxygen storage. Can accommodate 2 steel "M" cylinders.