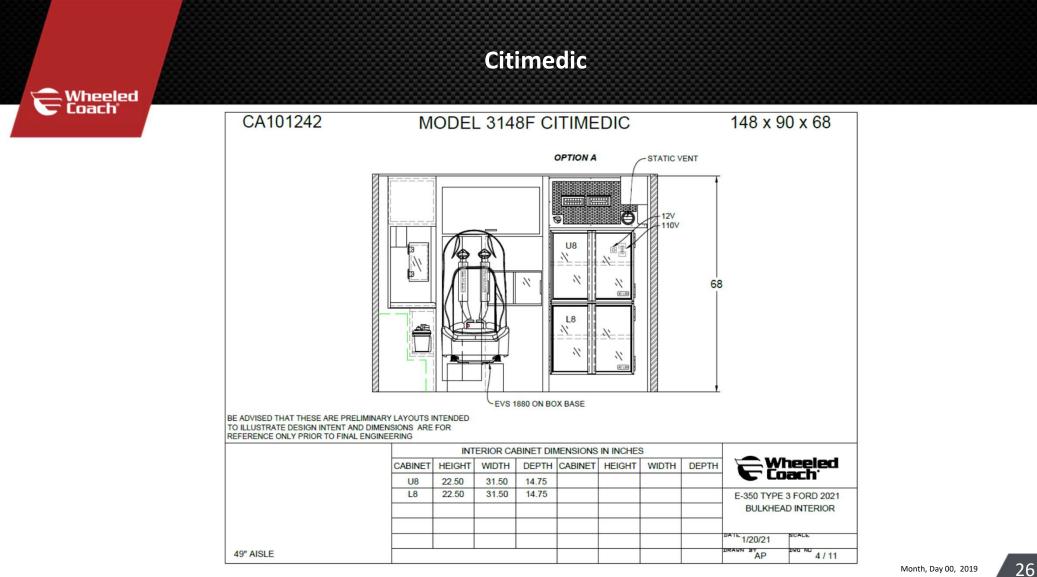

#### Citimedic Wheeled Coach CA101242 148 x 90 x 68 MODEL 3148F CITIMEDIC OPTION B STATIC VENT 12V -110V 6 **U**8 1' 100 1' Dual OHO polycarbonate doors. 68 0 **C8** Center drawer (Opt.) L8 ./ 11 1. 1' EVS 1880 ON BOX BASE BE ADVISED THAT THESE ARE PRELIMINARY LAYOUTS INTENDED TO ILLUSTRATE DESIGN INTENT AND DIMENSIONS ARE FOR REFERENCE ONLY PRIOR TO FINAL ENGINEERING INTERIOR CABINET DIMENSIONS IN INCHES Wheeled CABINET HEIGHT WIDTH DEPTH CABINET HEIGHT WIDTH DEPTH **U8** 15.00 31.50 14.75 **C8** 22.50 13.25 6.00 E-350 TYPE 3 FORD 2021 **BULKHEAD INTERIOR** L8 20.50 31.50 14.75 1/20/21 ALE AP 49" AISLE 5/11