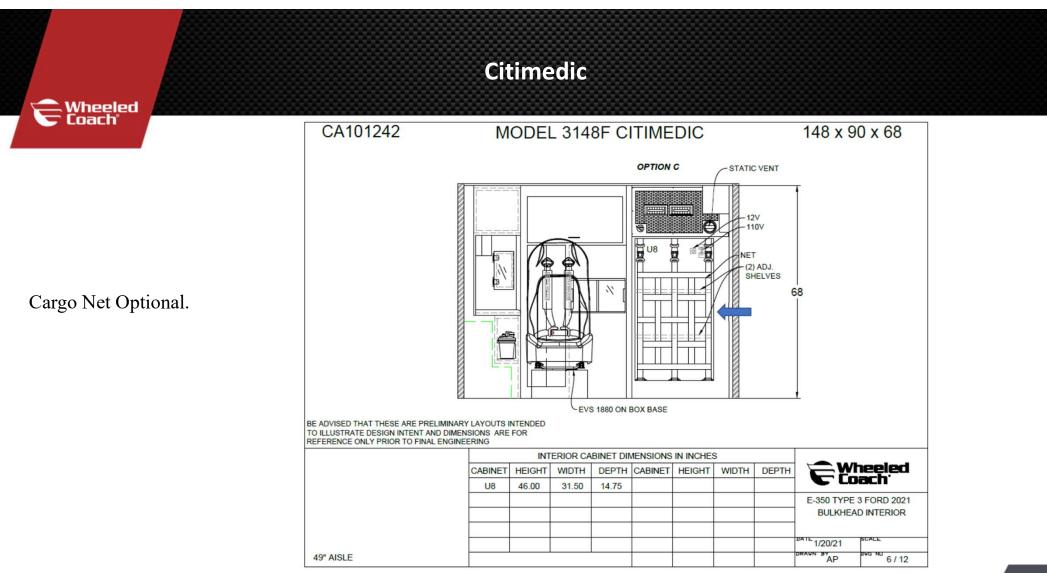

3-inch roll up floor standard.

Coach

Coach

Combo HVAC unit on top of right front stack.

Dual one hand operation doors on right front stack.

Optional center slide-out drawer or safety net available.

Optional Norcold refrigerator / Engle cooler / Mermaid refrigerator available.