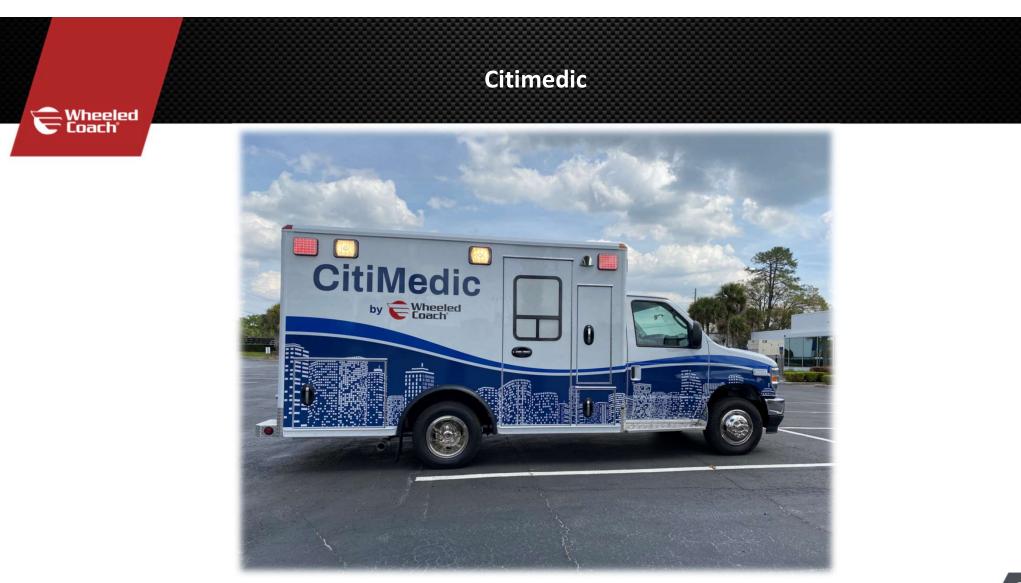

# Coach

New CitiMedic

- Increased cab roof for both driver and passenger.
- 148-inch modular length.
- 90-inch modular width.
- 68-inch interior headroom. Optional 72-inch.

8-inch cab extension.

Coach

Diamondplate compartments.