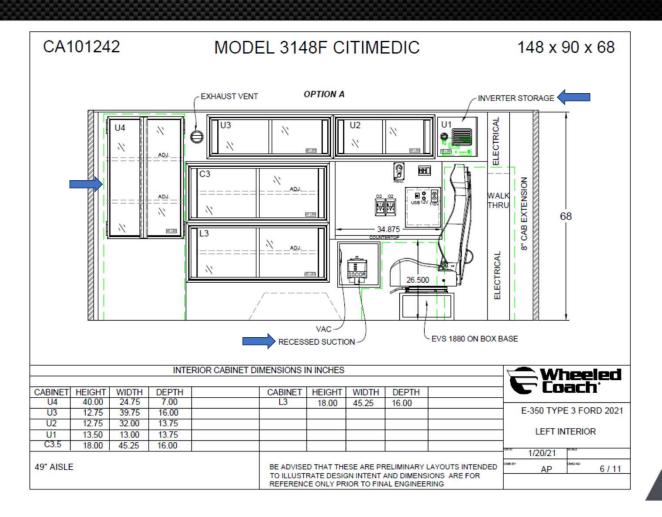

Yellow overhead grabrail. Optional stainless available.

Hinged wire trough overhead for easy access to electrical raceway.

U3.5 with top hinged door.

Wheeled Coach

Telemetry area countertop.

L3.5 with drop down door.

U4 with dual one hand operation doors.

Wheeled Coach

CPR side seat.

Per4Max seat belt system.

Storage area below seat cushion.

"U" Bar for additional safety.

Streetside cabinet:

Wheeled Coach

U1 cabinet with hinged wood door. Inverter/charger stored in this location.

U2 cabinet with sliding polycarbonate self locking doors.

Action area countertop.

Recessed suction container below action area.

Oxygen view window.

Electrical panel access doors above walkthrough area.

Aluminum rubber coated floor console in cab.

Available with multiple panel options.

Wheeled Coach

Blank / Cop Holder / Glove Storage / Radio Storage

Map storage Optional dividers

**Optional Armrest** 

Laminated action area countertop. Optional polyurethane poured trays available.

Coach

Recessed suction container below action area.

Electrical circuit board storage area.