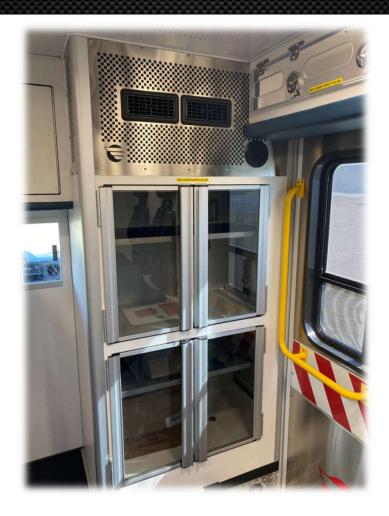

Coach

Compt #8 – Access to right front stack cabinet.

Compt #8.5 – Battery storage.

Wheeled Coach

-

Comfort Per4Max attendant seat on metal base. Optional Swivel base available.

Walk-thru partition with sliding door.

3-inch roll up floor standard.

Coach

Coach

Combo HVAC unit on top of right front stack.

Dual one hand operation doors on right front stack.

Optional center slide-out drawer or safety net available.

Optional Norcold refrigerator / Engle cooler / Mermaid refrigerator available.