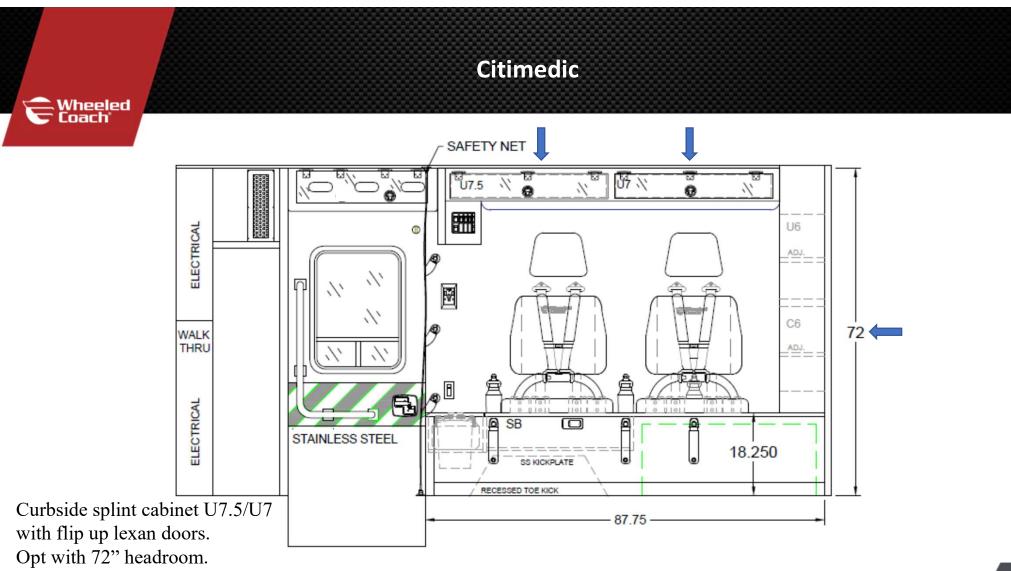

Coach

Drop Down polycarbonate frame L3.5

Coach

CA101242 MODEL 3148F CITIMEDIC 148 x 90 x 68 ELECTRICAL . ø 1, n 11 8" CAB EXTENSION WALK THRU 11 68 ٦ ELECTRICAL SB STAINLESS STEEL 18.250 87.75 Wheeled INTERIOR CABINET DIMENSIONS IN INCHES nach COMPT. HEIGHT WIDTH DEPTH COMPT. HEIGHT WIDTH DEPTH E-350 TYPE 3 FORD 2021 SB 6.75 30.75 16.00 **RIGHT INTERIOR** 1/20/21 SCALE 49" AISLE BE ADVISED THAT THESE ARE PRELIMINARY LAYOUTS INTENDED AP 8/11 TO ILLUSTRATE DESIGN INTENT AND DIMENSIONS ARE FOR REFERENCE ONLY PRIOR TO FINAL ENGINEERING