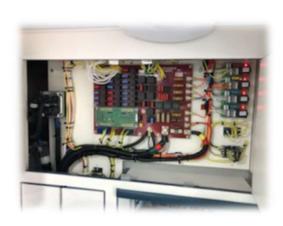

Wheeled Coach

Ford F350 – Chevy 3500 – Dodge 3500

Coach

RelayPlex Electrical System

#### New Relay-Plex Electrical System

Wheeled Loach

The Wurth Board design (Relay-Plex) is a programmable circuit board with basic automotive relays eliminating the need of all external relays and devices. The switches are Eaton CAN based switching that are programed for functionality. Eliminating the wiring harnessing by using network wiring in-place of harnesses.