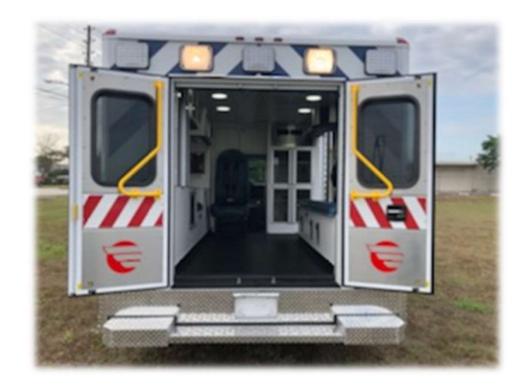

Additional restraints for 2<sup>nd</sup> patient transport.

Wheeled Coach

e Wheeled Coach

Chevron on side and rear entry doors.

Stainless steel door panels. Optional diamond plate available.

Yellow "L" handles on side and rear entry doors. Optional stainless available.

Yellow overhead grabrail. Optional stainless available.

Hinged wire trough overhead for easy access to electrical raceway.

U3.5 with top hinged door.

Wheeled Coach

Telemetry area countertop.

L3.5 with drop down door.

U4 with dual one hand operation doors.

Wheeled Coach

CPR side seat.

Per4Max seat belt system.

Storage area below seat cushion.

"U" Bar for additional safety.

Streetside cabinet:

Wheeled Coach

U1 cabinet with hinged wood door. Inverter/charger stored in this location.

U2 cabinet with sliding polycarbonate self locking doors.

Action area countertop.

Recessed suction container below action area.

Oxygen view window.

Electrical panel access doors above walkthrough area.

Aluminum rubber coated floor console in cab.

Available with multiple panel options.

Wheeled Coach

Blank / Cop Holder / Glove Storage / Radio Storage

Map storage Optional dividers

**Optional Armrest** 

Laminated action area countertop. Optional polyurethane poured trays available.

Coach

Recessed suction container below action area.

Electrical circuit board storage area.