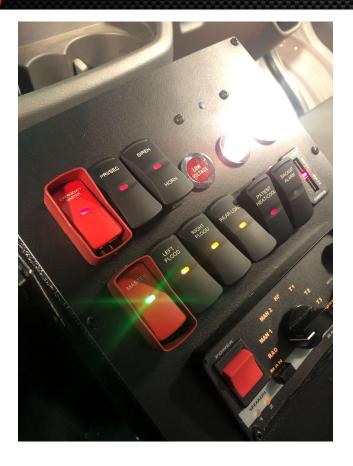

O2 outlet at head of curbside wall.

Control switch panel at head of curbside wall. Can be relocated to streetside action area if desired.

Storage cabinet inside curbside squad bench with 60 lb gas strut.

Switch panel relocated to curbside at head of bench.

Attendant can remain seated and buckled safely while treating patient.

Per4Max 4-point safety harness system.