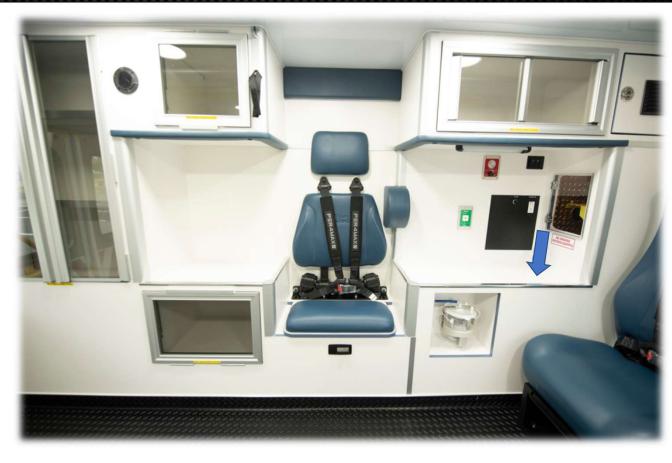

Coach

Compt #8 – Access to right front stack cabinet.

Compt #8.5 – Battery storage.

Wheeled Coach

-

Comfort Per4Max attendant seat on metal base. Optional Swivel base available.

Walk-thru partition with sliding door.

e Wheeled

Streetside "Basewall" cabinet with optional CPR side seat.

Per4Max seat belt system.

Telemetry area rearward of CPR seat.

Both counter tops laminated. Optional polyurethane poured trays available.

Additional restraints for 2<sup>nd</sup> patient transport.

Wheeled Coach

e Wheeled Coach

Chevron on side and rear entry doors.

Stainless steel door panels. Optional diamond plate available.

Yellow "L" handles on side and rear entry doors. Optional stainless available.

Yellow overhead grabrail. Optional stainless available.

Hinged wire trough overhead for easy access to electrical raceway.

U3.5 with top hinged door.

Wheeled Coach

Telemetry area countertop.

L3.5 with drop down door.

U4 with dual one hand operation doors.

Wheeled Coach

CPR side seat.

Per4Max seat belt system.

Storage area below seat cushion.

"U" Bar for additional safety.

Streetside cabinet:

Wheeled Coach