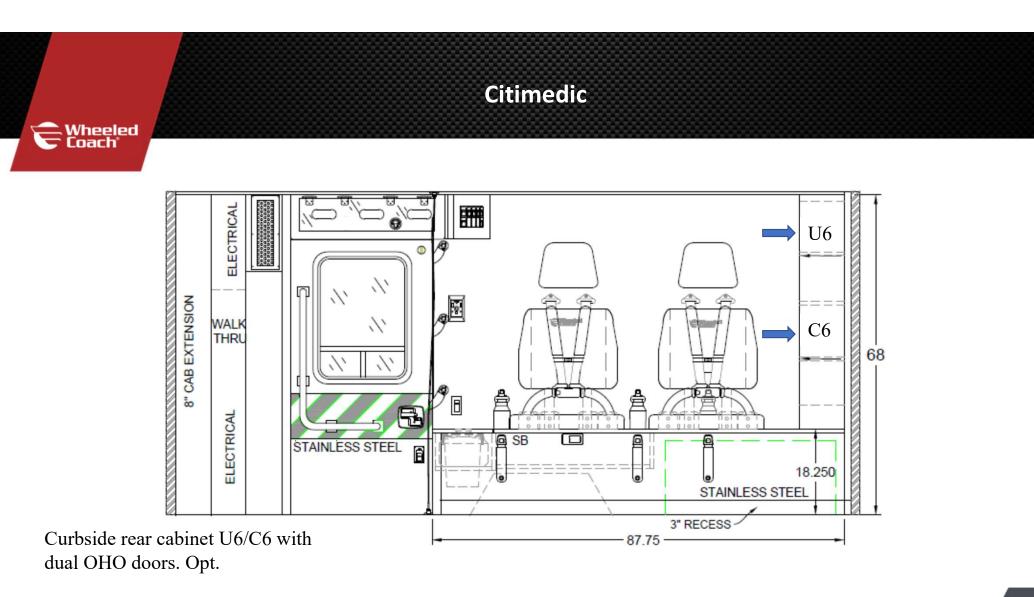

tion below action area.



Coach



C3.5 Increased in height.

L3 Reduced in height.



Coach



Drop Down polycarbonate frame L3.5



Coach

CA101242 MODEL 3148F CITIMEDIC 148 x 90 x 68 ELECTRICAL . ø 1, n 11 8" CAB EXTENSION WALK THRU 11 68 ٦ ELECTRICAL SB STAINLESS STEEL 18.250 87.75 Wheeled INTERIOR CABINET DIMENSIONS IN INCHES nach COMPT. HEIGHT WIDTH DEPTH COMPT. HEIGHT WIDTH DEPTH E-350 TYPE 3 FORD 2021 SB 6.75 30.75 16.00 **RIGHT INTERIOR** 1/20/21 SCALE 49" AISLE BE ADVISED THAT THESE ARE PRELIMINARY LAYOUTS INTENDED AP 8/11 TO ILLUSTRATE DESIGN INTENT AND DIMENSIONS ARE FOR REFERENCE ONLY PRIOR TO FINAL ENGINEERING

Switch panel relocated to curbside at head of bench.

Attendant can remain seated and buckled safely while treating patient.

Per4Max 4-point safety harness system.





#### Citimedic Wheeled Coach CA101242 MODEL 3148F CITIMEDIC 148 x 90 x 68 Push Button SafePass emergency release latch. Side and rear entry doors. 68 6 18.250 Wheeled Coach INTERIOR CABINET DIMENSIONS IN INCHES COMPT. HEIGHT R1/R2 21.25 WIDTH DEPTH COMPT. HEIGHT WIDTH DEPTH E-350 TYPE 3 FORD 2021 13.25 9.00 REAR BULKHEAD INTERIOR 1/20/21

BE ADVISED THAT THESE ARE PRELIMINARY LAYOUTS INTENDED

TO ILLUSTRATE DESIGN INTENT AND DIMENSIONS ARE FOR

REFERENCE ONLY PRIOR TO FINAL ENGINEERING

49" AISLE

35

AP

9/11



Wheeled Coach



37

| 0/11             | 01339                                             |                                                                 |                                                  |                                               | N