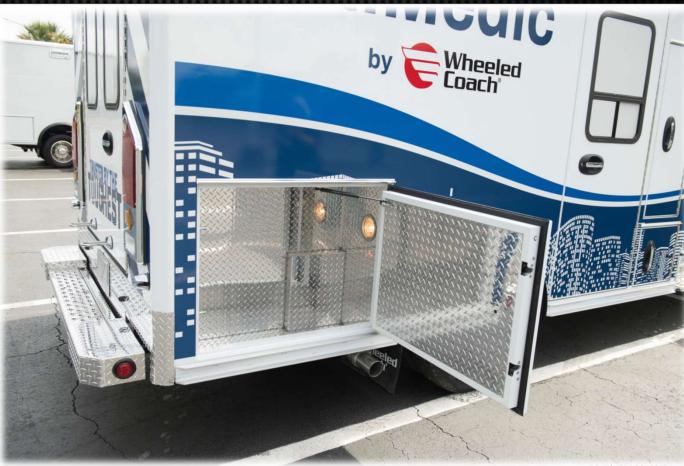

Wheeled Coach

Sweep-out floor.

Compt #2 – Open storage with fixed shelf. Adjustable shelfs available. 2-inch drop floor.

Wheeled Coach

Compt #4 – Backboard / Stair Chair Storage. 4-inch drop floor.

Compt #6 – Spare Tire Storage. Adjustable shelf available if tire storage not desired.

Coach

Compt #8 – Access to right front stack cabinet.

Compt #8.5 – Battery storage.

Wheeled Coach

-

Comfort Per4Max attendant seat on metal base. Optional Swivel base available.

Walk-thru partition with sliding door.