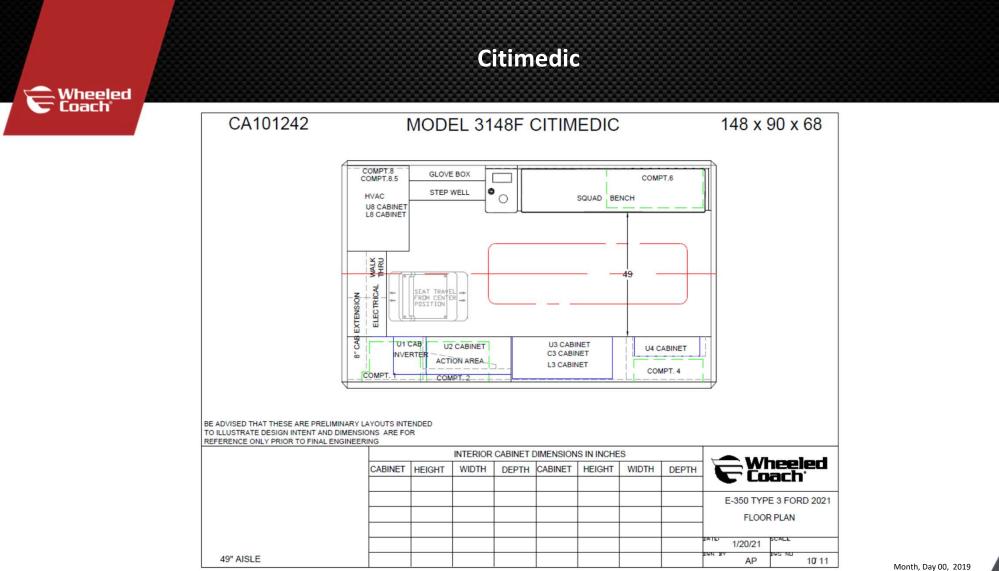

#### Citimedic Wheeled Coach CA101242 148 x 90 x 68 MODEL 3148F CITIMEDIC -900 LED LT. 90 900 LOAD LT.~ -900 LOAD LT. 900 LED RED LTS. 900 LED RED LTS. (3) 900 LED LTS. ][] 0 6 $\bigcirc$ 101±1 -(2) LIN3 LTS. atta anno F E EXTERIOR COMPARTMENT DIMENSIONS IN INCHES Wheeled Coach INTERIOR DIMENSIONS PASS THRU INTERIOR DIMENSIONS JAMB OPENING HEIGHT WIDTH DEPTH HEIGHT COMPT. HEIGHT WIDTH DEPTH HEIGHT WIDTH COMPT. WIDTH E-350 TYPE 3 FORD 2021 FRONT / REAR EXTERIOR VIEWS SCALE ATE 1/20/21 BE ADVISED THAT THESE ARE PRELIMINARY LAYOUTS INTENDED TO ILLUSTRATE DESIGN INTENT AND DIMENSIONS ARE FOR DWN BY WG ND 49" AISLE AP 1/11 REFERENCE ONLY PRIOR TO FINAL ENGINEERING Month, Day 00, 2019