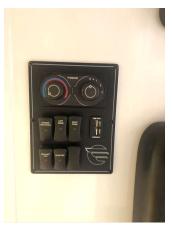

O2 outlet at head of curbside wall.

Control switch panel at head of curbside wall. Can be relocated to streetside action area if desired.

Storage cabinet inside curbside squad bench with 60 lb gas strut.

Switch panel relocated to curbside at head of bench.

Attendant can remain seated and buckled safely while treating patient.

Per4Max 4-point safety harness system.