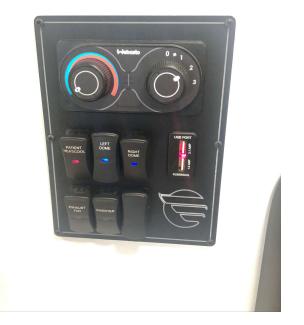

O2 outlet at head of curbside wall.

Control switch panel at head of curbside wall. Can be relocated to streetside action area if desired.

Storage cabinet inside curbside squad bench with 60 lb gas strut.

Switch panel relocated to curbside at head of bench.

Attendant can remain seated and buckled safely while treating patient.

Per4Max 4-point safety harness system.