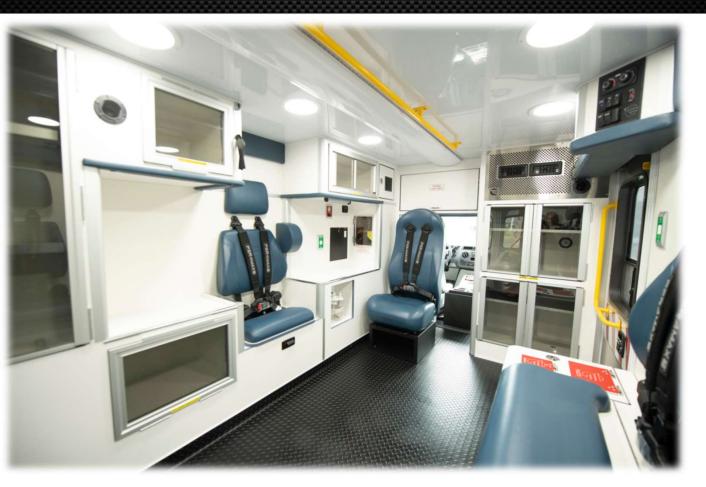

Coach

Compt #8 – Access to right front stack cabinet.

Compt #8.5 – Battery storage.

Wheeled Coach

-

Comfort Per4Max attendant seat on metal base. Optional Swivel base available.

Walk-thru partition with sliding door.

3-inch roll up floor standard.

Coach

Coach

Combo HVAC unit on top of right front stack.

Dual one hand operation doors on right front stack.

Optional center slide-out drawer or safety net available.

Optional Norcold refrigerator / Engle cooler / Mermaid refrigerator available.

e Wheeled

Streetside "Basewall" cabinet with optional CPR side seat.

Per4Max seat belt system.

Telemetry area rearward of CPR seat.

Both counter tops laminated. Optional polyurethane poured trays available.

Yellow overhead grabrail. Optional stainless available.

Hinged wire trough overhead for easy access to electrical raceway.

U3.5 with top hinged door.

Wheeled Coach

Telemetry area countertop.

L3.5 with drop down door.

U4 with dual one hand operation doors.

Wheeled Coach

CPR side seat.

Per4Max seat belt system.

Storage area below seat cushion.

"U" Bar for additional safety.

Streetside cabinet:

Wheeled Coach

U1 cabinet with hinged wood door. Inverter/charger stored in this location.

U2 cabinet with sliding polycarbonate self locking doors.

Action area countertop.

Recessed suction container below action area.