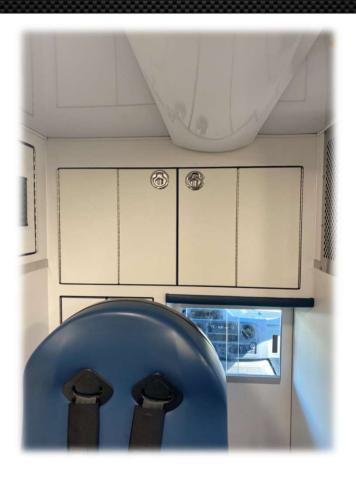

Yellow overhead grabrail. Optional stainless available.

Hinged wire trough overhead for easy access to electrical raceway.

U3.5 with top hinged door.

Wheeled Coach

Telemetry area countertop.

L3.5 with drop down door.

U4 with dual one hand operation doors.

Wheeled Coach

CPR side seat.

Per4Max seat belt system.

Storage area below seat cushion.

"U" Bar for additional safety.

Streetside cabinet:

Wheeled Coach

U1 cabinet with hinged wood door. Inverter/charger stored in this location.

U2 cabinet with sliding polycarbonate self locking doors.

Action area countertop.

Recessed suction container below action area.