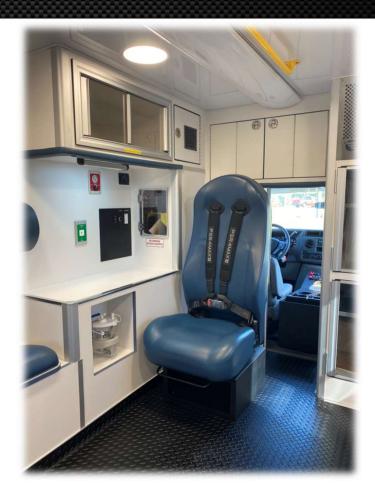

Oxygen view window.

Electrical panel access doors above walkthrough area.

Aluminum rubber coated floor console in cab.

Available with multiple panel options.

Wheeled Coach

Blank / Cop Holder / Glove Storage / Radio Storage