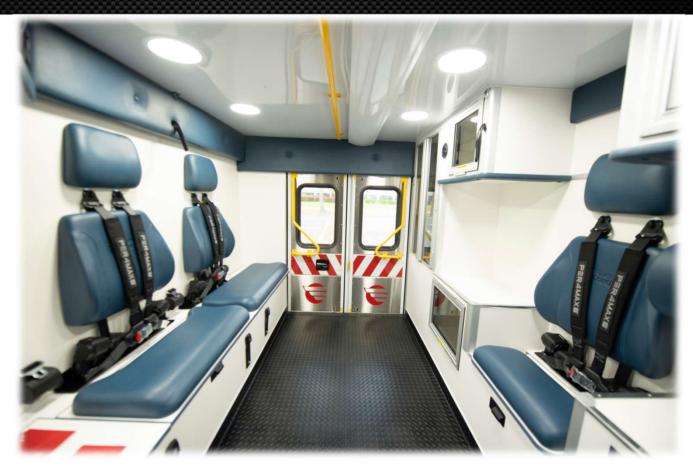

# Coach

New CitiMedic

- Increased cab roof for both driver and passenger.
- 148-inch modular length.
- 90-inch modular width.
- 68-inch interior headroom. Optional 72-inch.

8-inch cab extension.

Coach

Diamondplate compartments.

.090 Single Skins

Duraseam Doors.

Trimark Pull Handles

Coach

Coolbar is available.

WC Taillights

Under-Ride Rear Bumper.

Compt #1 – Oxygen storage. Can accommodate 2 steel "M" cylinders.

Wheeled Coach

Sweep-out floor.

Compt #2 – Open storage with fixed shelf. Adjustable shelfs available. 2-inch drop floor.

Wheeled Coach

Compt #4 – Backboard / Stair Chair Storage. 4-inch drop floor.

Compt #6 – Spare Tire Storage. Adjustable shelf available if tire storage not desired.

Coach

Compt #8 – Access to right front stack cabinet.

Compt #8.5 – Battery storage.

Wheeled Coach

-

Comfort Per4Max attendant seat on metal base. Optional Swivel base available.

Walk-thru partition with sliding door.

3-inch roll up floor standard.

Coach

Coach

Combo HVAC unit on top of right front stack.

Dual one hand operation doors on right front stack.

Optional center slide-out drawer or safety net available.

Optional Norcold refrigerator / Engle cooler / Mermaid refrigerator available.

e Wheeled

Streetside "Basewall" cabinet with optional CPR side seat.

Per4Max seat belt system.

Telemetry area rearward of CPR seat.

Both counter tops laminated. Optional polyurethane poured trays available.

Recessed suction container below action area.

€ Wheeled Coach

Dual sitting position on curbside Squad Bench.

Per4Max seat belt system.

Sharps/Waste at head of bench.

5 Minute timer switch at head of bench.

O2 outlet at head of curbside wall.

Control switch panel at head of curbside wall. Can be relocated to streetside action area if desired.

Storage cabinet inside curbside squad bench with 60 lb gas strut.

Additional restraints for 2<sup>nd</sup> patient transport.

Wheeled Coach

e Wheeled Coach

Chevron on side and rear entry doors.

Stainless steel door panels. Optional diamond plate available.

Yellow "L" handles on side and rear entry doors. Optional stainless available.

Yellow overhead grabrail. Optional stainless available.

Hinged wire trough overhead for easy access to electrical raceway.

U3.5 with top hinged door.

Wheeled Coach

Telemetry area countertop.

L3.5 with drop down door.

U4 with dual one hand operation doors.

Wheeled Coach

CPR side seat.

Per4Max seat belt system.

Storage area below seat cushion.

"U" Bar for additional safety.

Streetside cabinet:

Wheeled Coach

U1 cabinet with hinged wood door. Inverter/charger stored in this location.

U2 cabinet with sliding polycarbonate self locking doors.

Action area countertop.

Recessed suction container below action area.

Oxygen view window.

Electrical panel access doors above walkthrough area.

Aluminum rubber coated floor console in cab.

Available with multiple panel options.

Wheeled Coach

Blank / Cop Holder / Glove Storage / Radio Storage

Map storage Optional dividers

**Optional Armrest** 

Laminated action area countertop. Optional polyurethane poured trays available.

Coach

Recessed suction container below action area.

Electrical circuit board storage area.