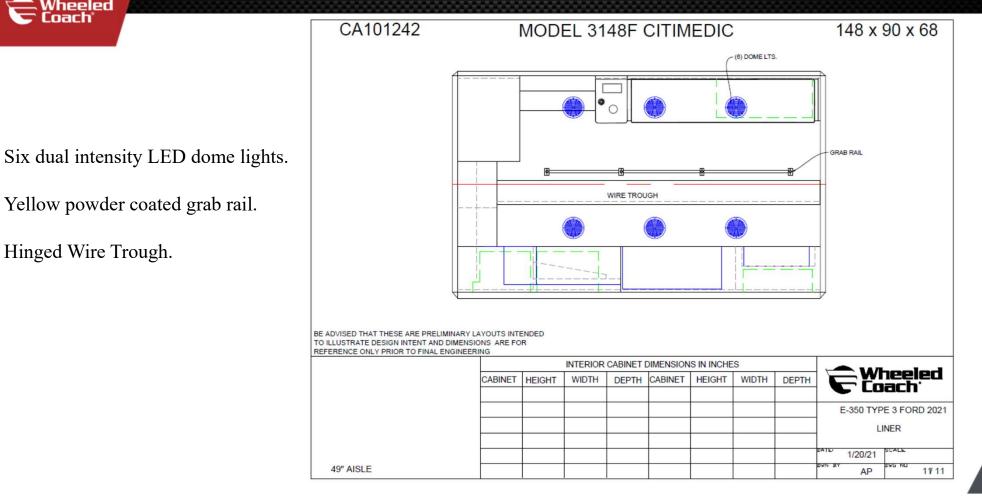

Yellow overhead grabrail. Optional stainless available.

Hinged wire trough overhead for easy access to electrical raceway.

U3.5 with top hinged door.

Wheeled Coach

Telemetry area countertop.

L3.5 with drop down door.