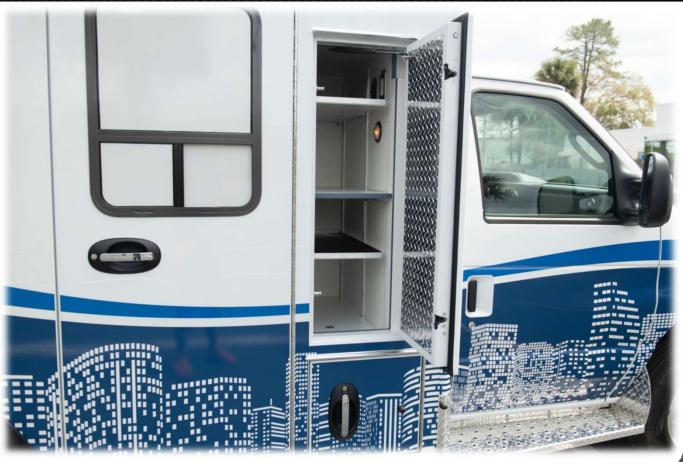

Coach

Compt #8 – Access to right front stack cabinet.

Compt #8.5 – Battery storage.

Wheeled Coach

-

Comfort Per4Max attendant seat on metal base. Optional Swivel base available.

Walk-thru partition with sliding door.

U1 cabinet with hinged wood door. Inverter/charger stored in this location.

U2 cabinet with sliding polycarbonate self locking doors.

Action area countertop.

Recessed suction container below action area.