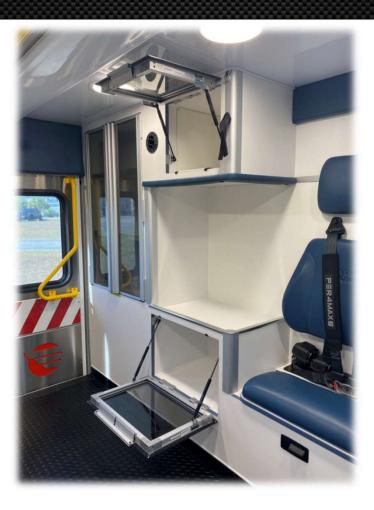

U1 cabinet with hinged wood door. Inverter/charger stored in this location.

U2 cabinet with sliding polycarbonate self locking doors.

Action area countertop.

Recessed suction container below action area.

Oxygen view window.

Electrical panel access doors above walkthrough area.

Aluminum rubber coated floor console in cab.

Available with multiple panel options.

Wheeled Coach

Blank / Cop Holder / Glove Storage / Radio Storage

Map storage Optional dividers

**Optional Armrest** 

Laminated action area countertop. Optional polyurethane poured trays available.

Coach

Recessed suction container below action area.

Electrical circuit board storage area.