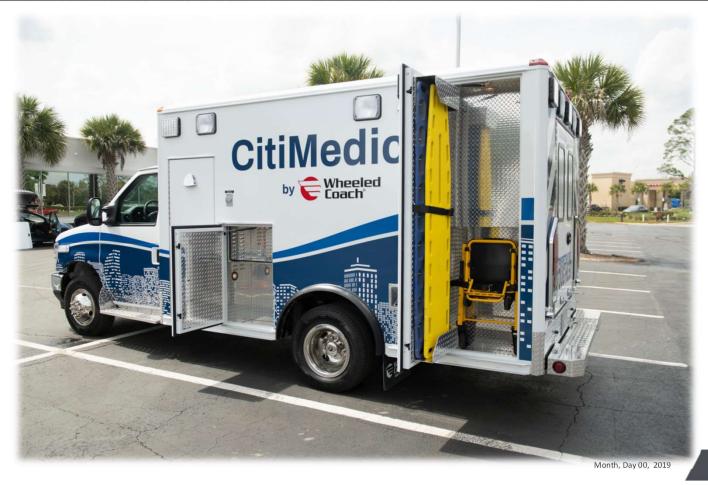

# Coach

New CitiMedic

- Increased cab roof for both driver and passenger.
- 148-inch modular length.
- 90-inch modular width.
- 68-inch interior headroom. Optional 72-inch.

8-inch cab extension.

Coach

Diamondplate compartments.

.090 Single Skins

Duraseam Doors.

Trimark Pull Handles

Coach

Coolbar is available.

WC Taillights

Under-Ride Rear Bumper.

Compt #1 – Oxygen storage. Can accommodate 2 steel "M" cylinders.

Wheeled Coach

Sweep-out floor.

Compt #2 – Open storage with fixed shelf. Adjustable shelfs available. 2-inch drop floor.

Wheeled Coach

Compt #4 – Backboard / Stair Chair Storage. 4-inch drop floor.

Compt #6 – Spare Tire Storage. Adjustable shelf available if tire storage not desired.

Coach

Compt #8 – Access to right front stack cabinet.

Compt #8.5 – Battery storage.

Wheeled Coach

-

Comfort Per4Max attendant seat on metal base. Optional Swivel base available.

Walk-thru partition with sliding door.