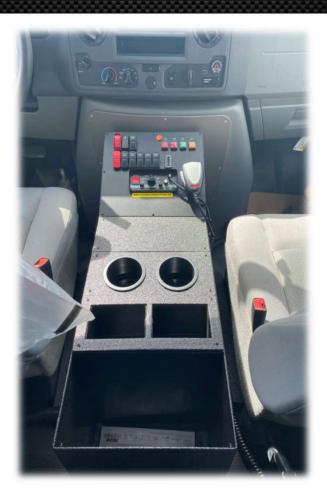

Oxygen view window.

Electrical panel access doors above walkthrough area.

Aluminum rubber coated floor console in cab.

Available with multiple panel options.

Wheeled Coach

Blank / Cop Holder / Glove Storage / Radio Storage

Wheeled Coach

Ford F350 – Chevy 3500 – Dodge 3500

Coach

RelayPlex Electrical System

#### New Relay-Plex Electrical System

Wheeled Loach

The Wurth Board design (Relay-Plex) is a programmable circuit board with basic automotive relays eliminating the need of all external relays and devices. The switches are Eaton CAN based switching that are programed for functionality. Eliminating the wiring harnessing by using network wiring in-place of harnesses.