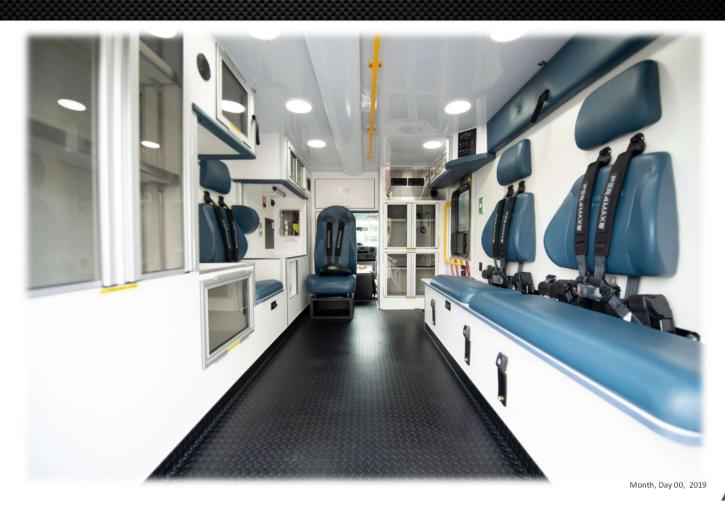

e Wheeled

Streetside "Basewall" cabinet with optional CPR side seat.

Per4Max seat belt system.

Telemetry area rearward of CPR seat.

Both counter tops laminated. Optional polyurethane poured trays available.

Recessed suction container below action area.

€ Wheeled Coach

Dual sitting position on curbside Squad Bench.

Per4Max seat belt system.

Sharps/Waste at head of bench.

5 Minute timer switch at head of bench.

Additional restraints for 2<sup>nd</sup> patient transport.

Wheeled Coach

e Wheeled Coach

Chevron on side and rear entry doors.

Stainless steel door panels. Optional diamond plate available.

Yellow "L" handles on side and rear entry doors. Optional stainless available.

Yellow overhead grabrail. Optional stainless available.

Hinged wire trough overhead for easy access to electrical raceway.

U3.5 with top hinged door.

Wheeled Coach

Telemetry area countertop.

L3.5 with drop down door.

U4 with dual one hand operation doors.

Wheeled Coach

CPR side seat.

Per4Max seat belt system.

Storage area below seat cushion.

"U" Bar for additional safety.

Streetside cabinet:

Wheeled Coach