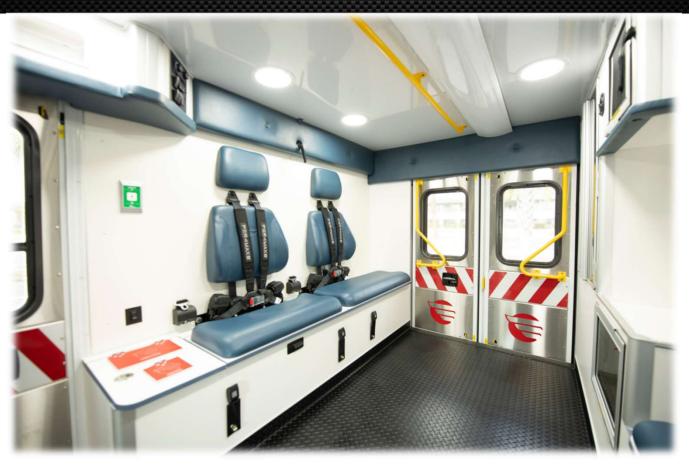

Recessed suction container below action area.

€ Wheeled Coach

Dual sitting position on curbside Squad Bench.

Per4Max seat belt system.

Sharps/Waste at head of bench.

5 Minute timer switch at head of bench.

O2 outlet at head of curbside wall.

Control switch panel at head of curbside wall. Can be relocated to streetside action area if desired.

Storage cabinet inside curbside squad bench with 60 lb gas strut.

Additional restraints for 2<sup>nd</sup> patient transport.

Wheeled Coach

e Wheeled Coach

Chevron on side and rear entry doors.

Stainless steel door panels. Optional diamond plate available.

Yellow "L" handles on side and rear entry doors. Optional stainless available.

Switch panel relocated to curbside at head of bench.

Attendant can remain seated and buckled safely while treating patient.

Per4Max 4-point safety harness system.