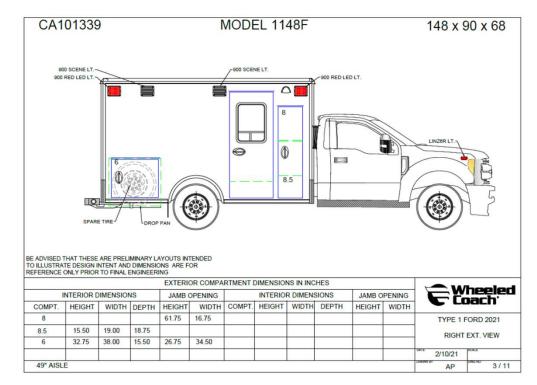

#### Citimedic Wheeled Coach CA101242 MODEL 3148F CITIMEDIC 148 x 90 x 68 900 SCENE LT.-900 SCENE LT. -900 LED LT. 900 LED LT. 0 8 6 700 LT. $\bigcirc$ D 6 Ð **8**.5 808 SPARE TIRE-DROP PAN BE ADVISED THAT THESE ARE PRELIMINARY LAYOUTS INTENDED TO ILLUSTRATE DESIGN INTENT AND DIMENSIONS ARE FOR REFERENCE ONLY PRIOR TO FINAL ENGINEERING EXTERIOR COMPARTMENT DIMENSIONS IN INCHES Wheeled Coach INTERIOR DIMENSIONS JAMB OPENING INTERIOR DIMENSIONS JAMB OPENING COMPT WIDTH DEPTH COMPT. HEIGHT WIDTH DEPTH HEIGHT WIDTH HEIGHT HEIGHT WIDTH 42.75 14.75 8 E-350 TYPE 3 FORD 2021 34.50 6 32.75 38.00 15.50 26.75 RIGHT EXT. VIEW 15.50 15.00 19.00 18.50 16.75 8.5 1/20/21 49" AISLE AP 3/11 Month, Day 00, 2019