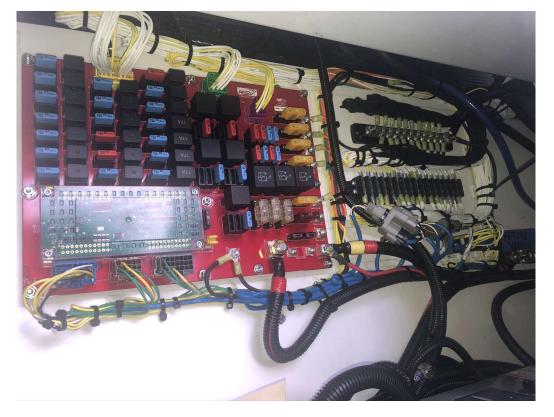

Wheeled Coach

Ford F350 – Chevy 3500 – Dodge 3500

Coach

RelayPlex Electrical System

#### New Relay-Plex Electrical System

Wheeled Loach

The Wurth Board design (Relay-Plex) is a programmable circuit board with basic automotive relays eliminating the need of all external relays and devices. The switches are Eaton CAN based switching that are programed for functionality. Eliminating the wiring harnessing by using network wiring in-place of harnesses.