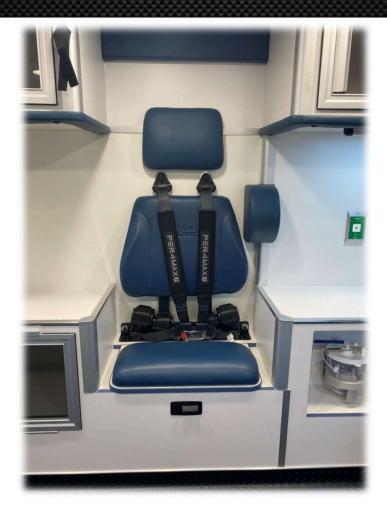

e Wheeled

Streetside "Basewall" cabinet with optional CPR side seat.

Per4Max seat belt system.

Telemetry area rearward of CPR seat.

Both counter tops laminated. Optional polyurethane poured trays available.

Recessed suction container below action area.

€ Wheeled Coach

Dual sitting position on curbside Squad Bench.

Per4Max seat belt system.

Sharps/Waste at head of bench.

5 Minute timer switch at head of bench.

Additional restraints for 2<sup>nd</sup> patient transport.

Wheeled Coach

e Wheeled Coach

Chevron on side and rear entry doors.

Stainless steel door panels. Optional diamond plate available.

Yellow "L" handles on side and rear entry doors. Optional stainless available.

Switch panel relocated to curbside at head of bench.

Attendant can remain seated and buckled safely while treating patient.

Per4Max 4-point safety harness system.