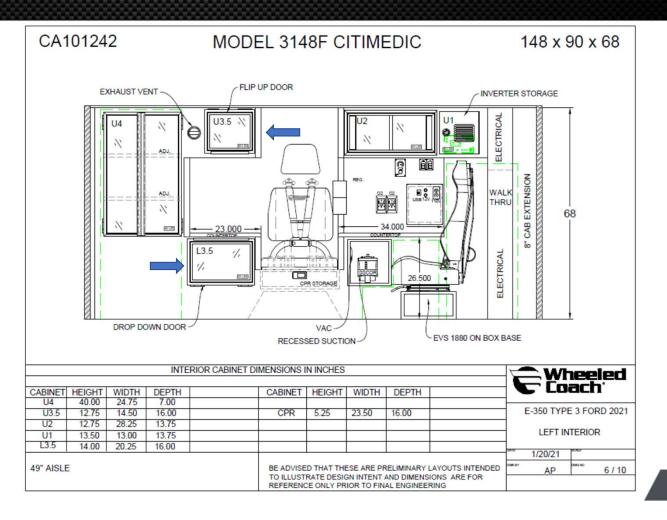

Yellow overhead grabrail. Optional stainless available.

Hinged wire trough overhead for easy access to electrical raceway.

U3.5 with top hinged door.

Wheeled Coach

Telemetry area countertop.

L3.5 with drop down door.

2<u>7</u>

Dual OHO polycarbonate doors U4.

Inverter storage U1.

Wheeled Coach

Recessed suction below action area.

Coach

C3.5 Increased in height.

L3 Reduced in height.

Coach

Drop Down polycarbonate frame L3.5

Coach

CA101242 MODEL 3148F CITIMEDIC 148 x 90 x 68 ELECTRICAL . ø 1, n 11 8" CAB EXTENSION WALK THRU 11 68 ٦ ELECTRICAL SB STAINLESS STEEL 18.250 87.75 Wheeled INTERIOR CABINET DIMENSIONS IN INCHES nach COMPT. HEIGHT WIDTH DEPTH COMPT. HEIGHT WIDTH DEPTH E-350 TYPE 3 FORD 2021 SB 6.75 30.75 16.00 **RIGHT INTERIOR** 1/20/21 SCALE 49" AISLE BE ADVISED THAT THESE ARE PRELIMINARY LAYOUTS INTENDED AP 8/11 TO ILLUSTRATE DESIGN INTENT AND DIMENSIONS ARE FOR REFERENCE ONLY PRIOR TO FINAL ENGINEERING