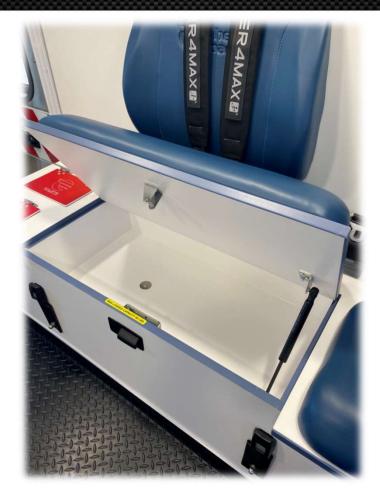

O2 outlet at head of curbside wall.

Control switch panel at head of curbside wall. Can be relocated to streetside action area if desired.

Storage cabinet inside curbside squad bench with 60 lb gas strut.