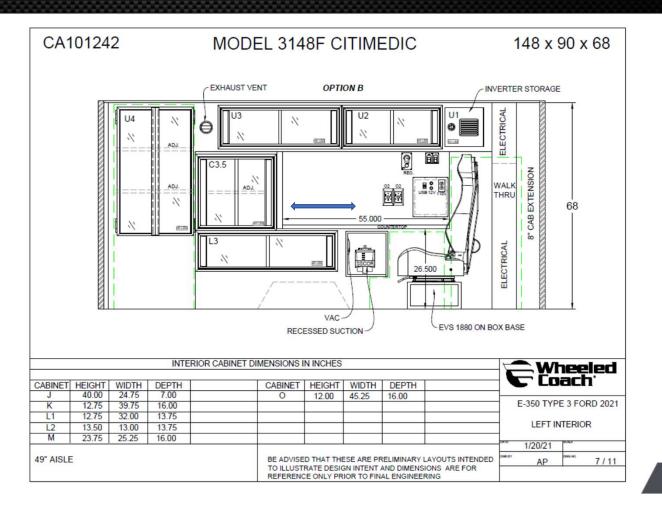

Yellow overhead grabrail. Optional stainless available.

Hinged wire trough overhead for easy access to electrical raceway.

U3.5 with top hinged door.

Wheeled Coach

Telemetry area countertop.

L3.5 with drop down door.

U4 with dual one hand operation doors.

Wheeled Coach

CPR side seat.

Per4Max seat belt system.

Storage area below seat cushion.

"U" Bar for additional safety.

Streetside cabinet:

Wheeled Coach

U1 cabinet with hinged wood door. Inverter/charger stored in this location.

U2 cabinet with sliding polycarbonate self locking doors.

Action area countertop.

Recessed suction container below action area.

Oxygen view window.

Electrical panel access doors above walkthrough area.

Aluminum rubber coated floor console in cab.

Available with multiple panel options.

Wheeled Coach

Blank / Cop Holder / Glove Storage / Radio Storage

Map storage Optional dividers

**Optional Armrest** 

Laminated action area countertop. Optional polyurethane poured trays available.

Coach

Recessed suction container below action area.

Electrical circuit board storage area.