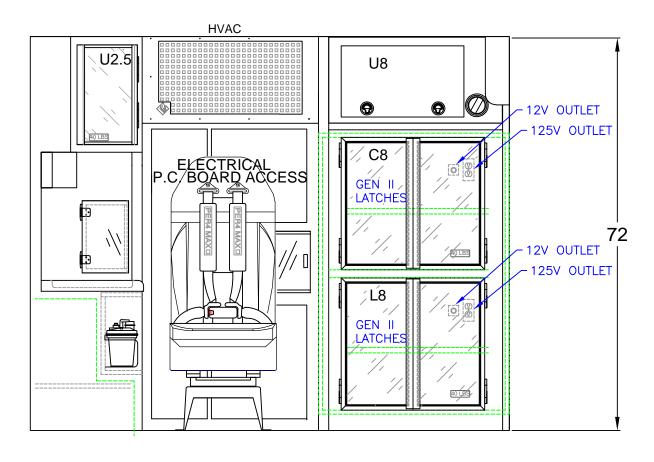

| DOOR | CABINET DIMENSIONS |       |       | MISC. | NOTES:                |
|------|--------------------|-------|-------|-------|-----------------------|
| NO.  | HEIGHT             | WIDTH | DEPTH | NOTES |                       |
| U8   | 13.25              | 24.50 | 32.75 |       |                       |
| C8   | 24.50              | 33.50 | 30.50 |       |                       |
| L8   | 24.50              | 33.50 | 30.50 |       | DETAILS ARE CONCEPTUA |
|      |                    |       | ·     |       | APPROXIMATE AND SUBJE |

11/03/22

FRONT INTERIOR DETAIL

10

BID NUMBER

651153

NOTE: THIS DRAWING IS SUBJECT TO CHANGE PENDING ROAD RESCUE PRODUCTION ENGINEERING APPROVAL. © ROAD RESCUE ALL RIGHTS RESERVED

SCALE

REVISION 3