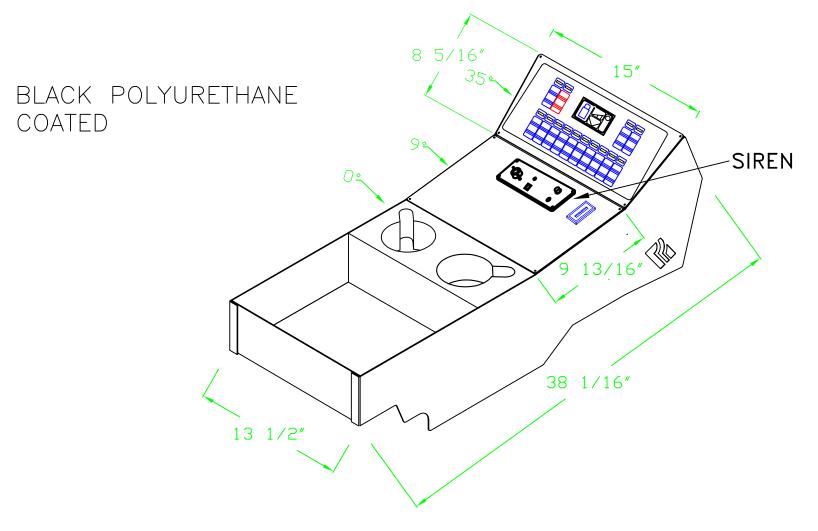

DLM

2737 N. FORSYTH ROAD WINTER PARK, FL 32792

11/03/22

REVISION 2

12/05/22

REVISION 1

08/22/22

CAB CONSOLE