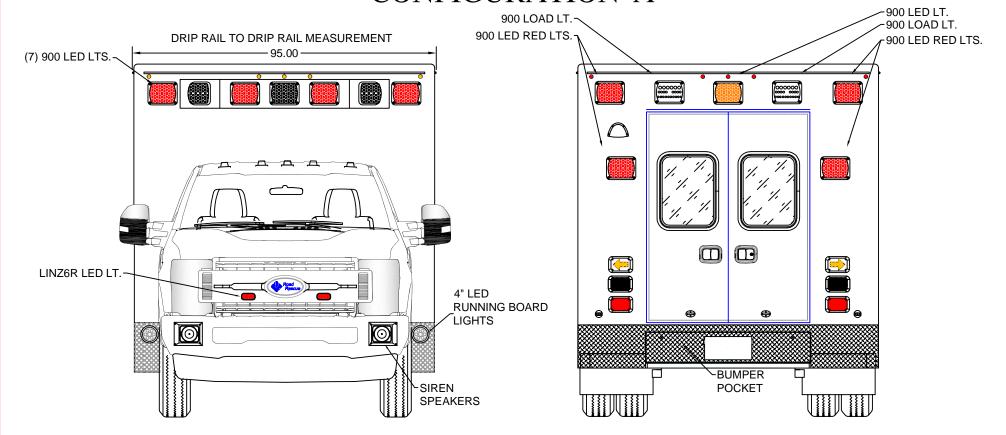

Road Rescue

2737 N. FORSYTH ROAD WINTER PARK, FL 32792

FRONT REAR EXTERIOR DETAIL

www.roadrescue.com PHONE 800-932-7077 FAX 800-513-2688 DRAWN BY DATE REVISION 1 08/22/22 DLM 11/03/22

REVISION 2 12/05/22 REVISION 3 SCALE