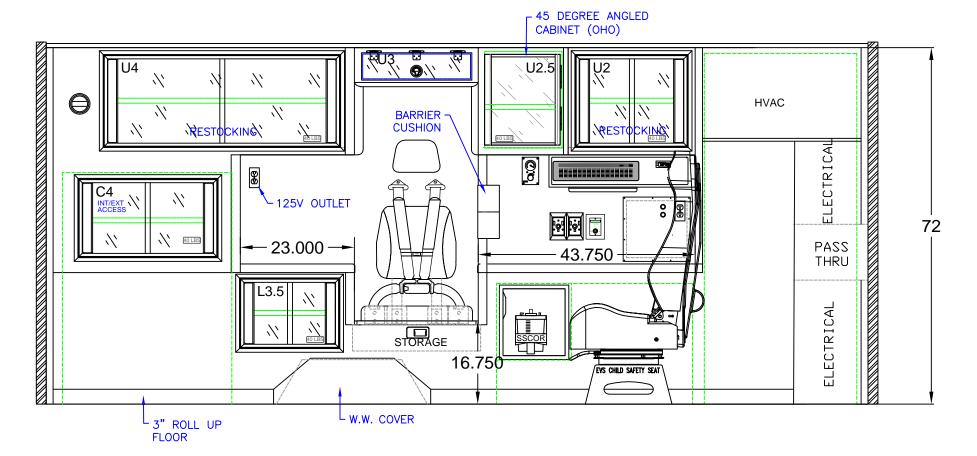

| DOOR | CABINET DIMENSIONS |       |       |  |  |  |  |  |
|------|--------------------|-------|-------|--|--|--|--|--|
| NO.  | HEIGHT             | WIDTH | DEPTH |  |  |  |  |  |
| U2   | 18.75              | 29.50 | 16.00 |  |  |  |  |  |
| U2.5 | 18.75              | 12.75 | 18.25 |  |  |  |  |  |
| U3   | 5.00               | 22.25 | 4.00  |  |  |  |  |  |
| CPR  | 4.50               | 23.50 | 18.25 |  |  |  |  |  |

DATE

08/22/22

| DOOR | CABIN  | iet dimensi |       |  |
|------|--------|-------------|-------|--|
| NO.  | HEIGHT | WIDTH       | DEPTH |  |
| L3.5 | 14.25  | 20.25       | 18.25 |  |
| C4   | 18.00  | 30.00       | IS/OS |  |
| U4   | 18.75  | 48.00       | 18.25 |  |
|      |        |             |       |  |

NOTES:

DETAILS ARE CONCEPTUAL ONLY. LAYOUT AND ALL DIMENSIONS ARE APPROXIMATE AND SUBJECT TO MODIFICATION BY DESIGN ENGINEERING. RESCUE IS PROHIBITED

CONFIDENTIAL THIS INFORMATION CONTAINED IN THIS DRAWING IS THE SOLE PROPERTY OF ROAD RESCUE ANY REPRODUCTION IN PAR

OR AS A WHOLE PERMISSION OF ROAD

#### Road Rescue

DRAWN BY

DLM

2737 N. FORSYTH ROAD WINTER PARK, FL 32792

REVISION 1

### LEFT INTERIOR DETAIL

www.roadrescue.com PHONE 800-932-7077 FAX 800-513-2688 REVISION 2 12/05/22 11/03/22

REVISION 3

SCALE

10 SHFFT

BID NUMBER

50" AISLE

DRAWN BY

DLM

| DOOR | CABINET DIMENSIONS [ |       |       | DOOR | CABINET DIMENSIONS |       | ONS   |          | NOTES:                       |
|------|----------------------|-------|-------|------|--------------------|-------|-------|----------|------------------------------|
| NO.  | HEIGHT               | WIDTH | DEPTH | NO.  | HEIGHT             | WIDTH | DEPTH |          |                              |
| SB   | 5.75                 | 60.75 | 16.75 |      |                    |       |       |          |                              |
| U7   | 5.00                 | 32.50 | 7.00  |      |                    |       |       | OPTIONAL |                              |
| U7.5 | 5.00                 | 32.50 | 7.00  |      |                    |       |       |          | DETAILS ARE CONCEPTUAL ONLY. |
|      |                      |       |       |      |                    |       |       |          | APPROXIMATE AND SUBJECT TO N |