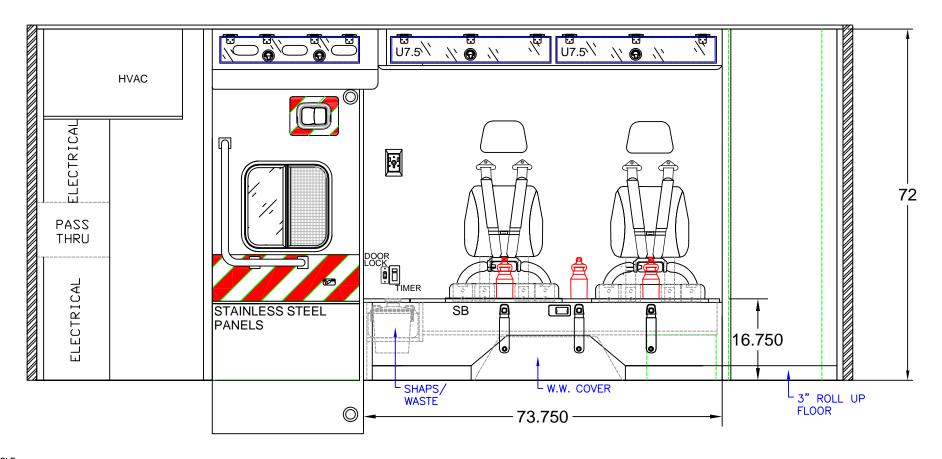

DLM

| DOOR | CABINET DIMENSIONS [ |       |       | DOOR | CABINET DIMENSIONS |       | ONS   |          | NOTES:                       |
|------|----------------------|-------|-------|------|--------------------|-------|-------|----------|------------------------------|
| NO.  | HEIGHT               | WIDTH | DEPTH | NO.  | HEIGHT             | WIDTH | DEPTH |          |                              |
| SB   | 5.75                 | 60.75 | 16.75 |      |                    |       |       |          |                              |
| U7   | 5.00                 | 32.50 | 7.00  |      |                    |       |       | OPTIONAL |                              |
| U7.5 | 5.00                 | 32.50 | 7.00  |      |                    |       |       |          | DETAILS ARE CONCEPTUAL ONLY. |
|      |                      |       |       |      |                    |       |       |          | APPROXIMATE AND SUBJECT TO N |

. LAYOUT AND ALL DIMENSIONS ARE MODIFICATION BY DESIGN ENGINEERING. RESCUE IS PROHIBITED

THIS INFORMATION CONTAINED IN THIS DRAWING IS THE SOLE PROPERTY OF ROAD RESCUE ANY REPRODUCTION IN PAR OR AS A WHOLE WITHOUT THE WRITTEN PERMISSION OF ROAD

CONFIDENTIAL

#### Road Rescue

DATE

08/22/22

2737 N. FORSYTH ROAD WINTER PARK, FL 32792

### RIGHT INTERIOR DETAIL

www.roadrescue.com PHONE 800-932-7077 FAX 800-513-2688 REVISION 1 REVISION 2 11/03/22 12/05/22

REVISION 3

SCALE

10 SHFFT

BID NUMBER

PROPRIETARY AND CONFIDENTIAL NOTES: NOTES: THIS INFORMATION CONTAINED IN THIS DRAWING IS THE SOLE PROPERTY OF ROAD RESCUE ANY REPRODUCTION IN PAI OR AS A WHOLE DETAILS ARE CONCEPTUAL ONLY. WITHOUT THE WRITTE LAYOUT AND ALL DIMENSIONS ARE APPROXIMATE AND SUBJECT TO MODIFICATION BY DESIGN ENGINEERING. PERMISSION OF ROAD