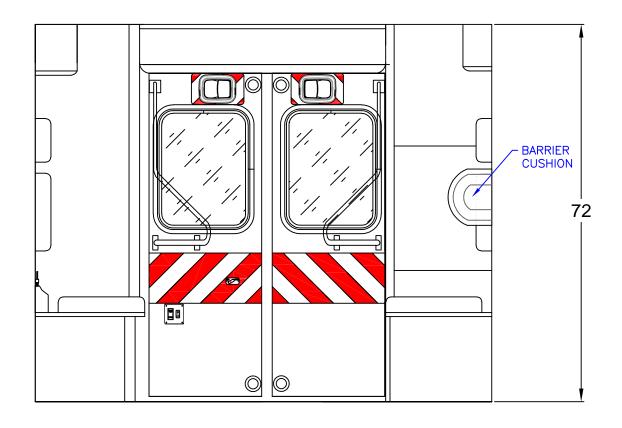

Road Rescue

DLM

2737 N. FORSYTH ROAD WINTER PARK, FL 32792

REAR INTERIOR DETAIL

BID NUMBER

651153

RESCUE IS PROHIBITEI

www.roadrescue.com PHONE 800-932-7077 FAX 800-513-2688 DRAWN BY DATE REVISION 1 08/22/22

REVISION 2 12/05/22 11/03/22

REVISION 3

SCALE

10 SHFFT

NOTES: NOTES: CONFIDENTIAL THIS INFORMATION CONTAINED IN THIS DRAWING IS THE SOLE PROPERTY OF ROAD RESCUE ANY REPRODUCTION IN PAI OR AS A WHOLE DETAILS ARE CONCEPTUAL ONLY. WITHOUT THE WRITTE LAYOUT AND ALL DIMENSIONS ARE APPROXIMATE AND PERMISSION OF ROAD SUBJECT TO MODIFICATION BY DESIGN ENGINEERING RESCUE IS PROHIBITEI