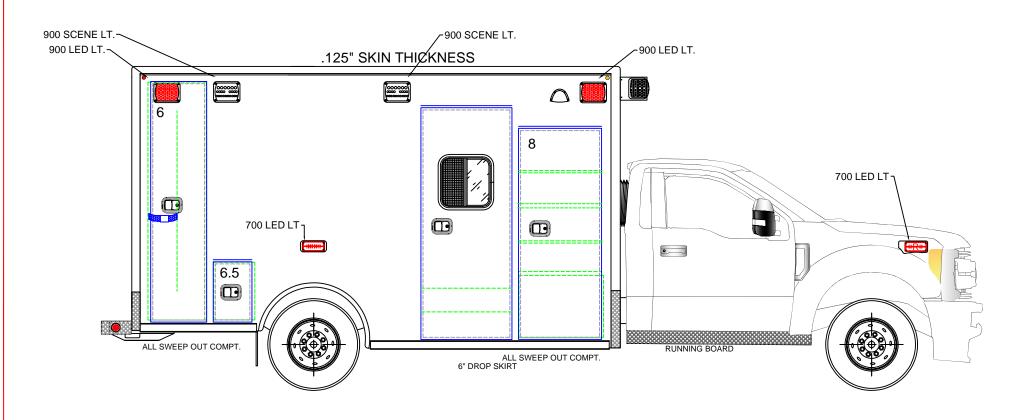

REVISION 2

12/05/22

REVISION 1

RIGHT EXTERIOR DETAIL

REVISION 3 SCALE

SHFFT

BID NUMBER

NOTE: THIS DRAWING IS SUBJECT TO CHANGE PENDING ROAD RESCUE PRODUCTION ENGINEERING APPROVAL. © ROAD RESCUE ALL RIGHTS RESERVED

### LEFT EXTERIOR DETAIL

REVISION 2 REVISION 3

SCALE

SHEET 2 OF 10

DETAILS ARE CONCEPTUAL ONLY. LAYOUT AND ALL DIMENSIONS ARE APPROXIMATE AND SUBJECT TO MODIFICATION BY DESIGN ENGINEERING.

| DOOF | OOR INTERIOR DIMENSIONS |       |       | DC | DOOR DOOR JAM OPENING |      |       | ING   | MISC. | PROPRIETARY AND CONFIDENTIAL              |
|------|-------------------------|-------|-------|----|-----------------------|------|-------|-------|-------|-------------------------------------------|
| NO.  | HEIGHT                  | WIDTH | DEPTH | N  | O. HEI                | IGHT | WIDTH | DEPTH | NOTES | THIS INFORMATION CONTAINED IN THIS        |
| 8    | 50.00                   | 31.25 | 33.50 | 8  | 71                    | 1.50 | 27.25 |       |       | DRAWING IS THE SOLE PROPERTY OF ROAD      |
| 8.5  | 21.50                   | 30.50 | 19.00 |    |                       |      |       |       |       | RESCUE ANY<br>REPRODUCTION IN PAI         |
| 6.5  | 19.87                   | 14.25 | 17.00 | 6  | 5 19                  | 9.25 | 12.00 |       |       | OR AS A WHOLE<br>WITHOUT THE WRITTE       |
| 6    | 82.46                   | 19.00 | 18.50 | 6  | 81                    | 1.75 | 16.87 |       |       | PERMISSION OF ROAD<br>RESCUE IS PROHITTED |