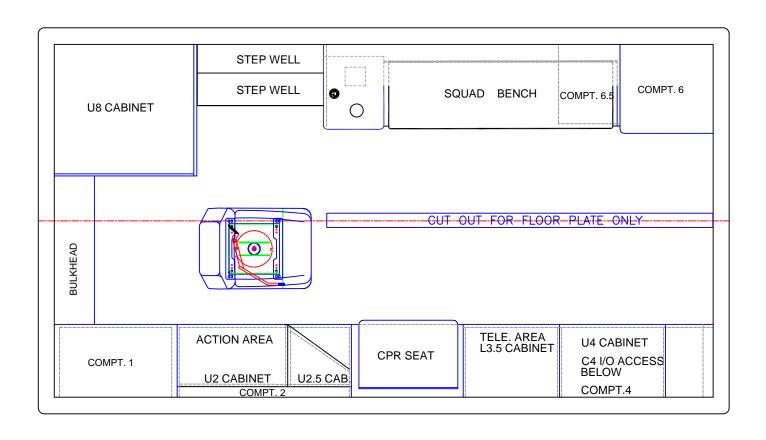

| DOOR | CABINET DIMENSIONS |       |       | MISC. | NOTES:                |
|------|--------------------|-------|-------|-------|-----------------------|
| NO.  | HEIGHT             | WIDTH | DEPTH | NOTES |                       |
| U8   | 13.25              | 24.50 | 32.75 |       |                       |
| C8   | 24.50              | 33.50 | 30.50 |       |                       |
| L8   | 24.50              | 33.50 | 30.50 |       | DETAILS ARE CONCEPTUA |
|      |                    |       | ·     |       | APPROXIMATE AND SUBJE |

| DOOR | CABINET DIMENSIONS |       |       |  |  |  |  |  |
|------|--------------------|-------|-------|--|--|--|--|--|
| NO.  | HEIGHT             | WIDTH | DEPTH |  |  |  |  |  |
| U2   | 18.75              | 29.50 | 16.00 |  |  |  |  |  |
| U2.5 | 18.75              | 12.75 | 18.25 |  |  |  |  |  |
| U3   | 5.00               | 22.25 | 4.00  |  |  |  |  |  |
| CPR  | 4.50               | 23.50 | 18.25 |  |  |  |  |  |

DATE

08/22/22

| DOOR | CABIN  | iet dimensi |       |  |
|------|--------|-------------|-------|--|
| NO.  | HEIGHT | WIDTH       | DEPTH |  |
| L3.5 | 14.25  | 20.25       | 18.25 |  |
| C4   | 18.00  | 30.00       | IS/OS |  |
| U4   | 18.75  | 48.00       | 18.25 |  |
|      |        |             |       |  |

DLM

| DOOR | CABINET DIMENSIONS [ |       |       | DOOR | CABINET DIMENSIONS |       | ONS   |          | NOTES:                       |
|------|----------------------|-------|-------|------|--------------------|-------|-------|----------|------------------------------|
| NO.  | HEIGHT               | WIDTH | DEPTH | NO.  | HEIGHT             | WIDTH | DEPTH |          |                              |
| SB   | 5.75                 | 60.75 | 16.75 |      |                    |       |       |          |                              |
| U7   | 5.00                 | 32.50 | 7.00  |      |                    |       |       | OPTIONAL |                              |
| U7.5 | 5.00                 | 32.50 | 7.00  |      |                    |       |       |          | DETAILS ARE CONCEPTUAL ONLY. |
|      |                      |       |       |      |                    |       |       |          | APPROXIMATE AND SUBJECT TO N |