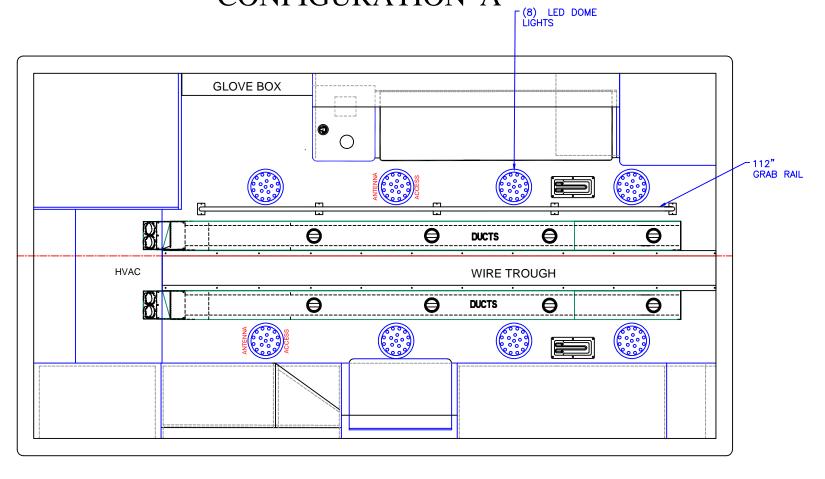

Road Rescue

DRAWN BY

DLM

www.roadrescue.com PHONE 800-932-7077 FAX 800-513-2688

08/22/22

DATE

2737 N. FORSYTH ROAD WINTER PARK, FL 32792

11/03/22

REVISION 1

OVERHEAD CEILING DETAIL

REVISION 2 REVISION 2

REVISION 3

SCALE

SHEET 9 OF 10

BID NUMBER

651153