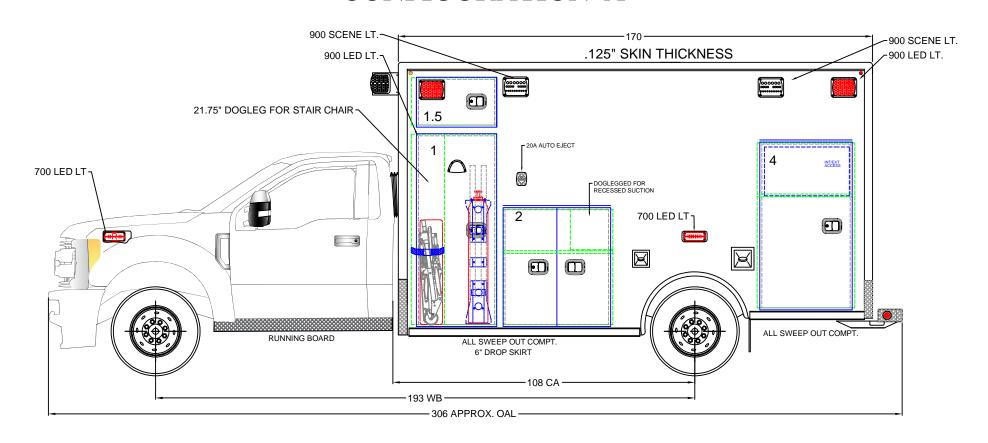

### LEFT EXTERIOR DETAIL

REVISION 2 REVISION 3

SCALE

SHEET 2 OF 10

DETAILS ARE CONCEPTUAL ONLY. LAYOUT AND ALL DIMENSIONS ARE APPROXIMATE AND SUBJECT TO MODIFICATION BY DESIGN ENGINEERING.

| DOOF | OOR INTERIOR DIMENSIONS |       |       | DC | DOOR DOOR JAM OPENING |      |       | ING   | MISC. | PROPRIETARY AND CONFIDENTIAL              |
|------|-------------------------|-------|-------|----|-----------------------|------|-------|-------|-------|-------------------------------------------|
| NO.  | HEIGHT                  | WIDTH | DEPTH | N  | O. HEI                | IGHT | WIDTH | DEPTH | NOTES | THIS INFORMATION CONTAINED IN THIS        |
| 8    | 50.00                   | 31.25 | 33.50 | 8  | 71                    | 1.50 | 27.25 |       |       | DRAWING IS THE SOLE PROPERTY OF ROAD      |
| 8.5  | 21.50                   | 30.50 | 19.00 |    |                       |      |       |       |       | RESCUE ANY<br>REPRODUCTION IN PAI         |
| 6.5  | 19.87                   | 14.25 | 17.00 | 6  | 5 19                  | 9.25 | 12.00 |       |       | OR AS A WHOLE<br>WITHOUT THE WRITTE       |
| 6    | 82.46                   | 19.00 | 18.50 | 6  | 81                    | 1.75 | 16.87 |       |       | PERMISSION OF ROAD<br>RESCUE IS PROHITTED |

SHFFT

DETAILS ARE CONCEPTUAL ONLY. LAYOUT AND ALL DIMENSIONS ARE APPROXIMATE AND SUBJECT TO MODIFICATION BY DESIGN ENGINEERING.

| _ |      |                       |       |                                             |     |      |        |       |       |       |   |
|---|------|-----------------------|-------|---------------------------------------------|-----|------|--------|-------|-------|-------|---|
| [ | 000R | R INTERIOR DIMENSIONS |       | R INTERIOR DIMENSIONS DOOR DOOR JAM OPENING |     | IING | MISC.  |       |       |       |   |
|   | NO.  | HEIGHT                | WIDTH | DEPTH                                       | N   | 10.  | HEIGHT | WIDTH | DEPTH | NOTES |   |
|   | 4    | 59.16                 | 34.00 | 17.00                                       | 4   | 4    | 58.50  | 30.50 |       |       |   |
|   | 2    | 42.12                 | 39.25 | 17.00                                       | 2   | 2    | 41.50  | 37.00 |       |       |   |
|   | 1.5  | 20.12                 | 30.50 | 17.00                                       | · · | 1.5  | 19.50  | 27.25 |       |       | 1 |
|   | 1    | 65.12                 | 30.50 | 21.75/17.00                                 | ·   | 1    | 64.50  | 27.25 |       |       |   |