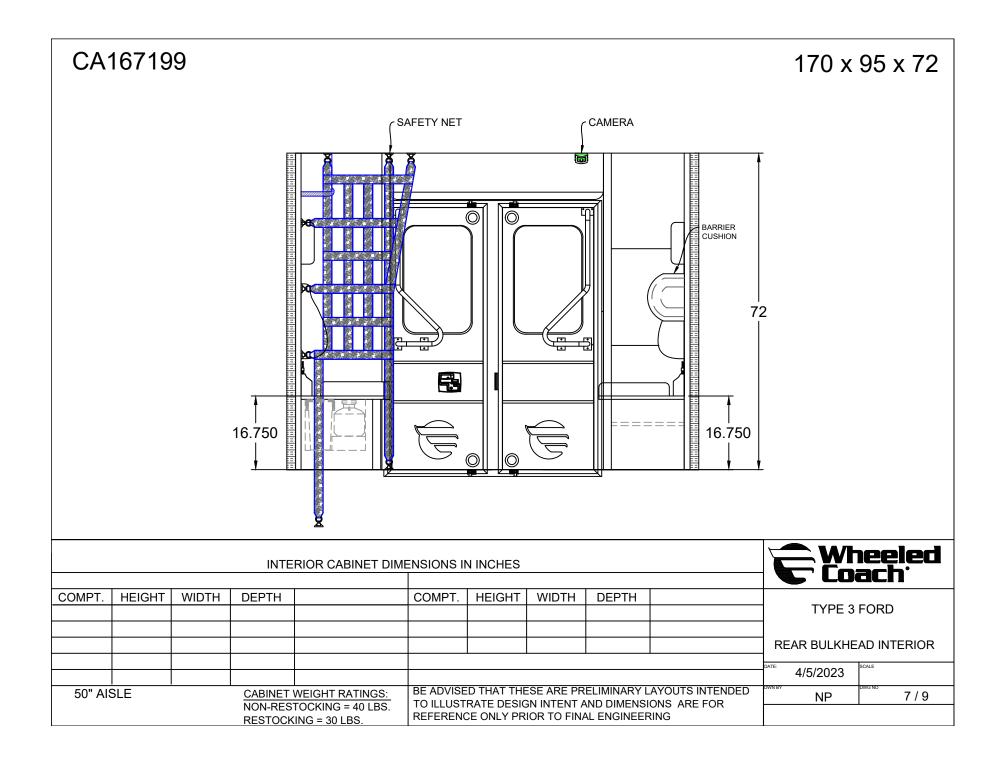

## CA167199

## 170 x 95 x 72

BE ADVISED THAT THESE ARE PRELIMINARY LAYOUTS INTENDED TO ILLUSTRATE DESIGN INTENT AND DIMENSIONS ARE FOR REFERENCE ONLY PRIOR TO FINAL ENGINEERING

| CABINET WEIGHT RATINGS:<br>NON-RESTOCKING = 40 LBS.<br>RESTOCKING = 30 LBS. | INTERIOR CABINET DIMENSIONS IN INCHES |        |       |       |         |        |       |       |                  |
|-----------------------------------------------------------------------------|---------------------------------------|--------|-------|-------|---------|--------|-------|-------|------------------|
|                                                                             | CABINET                               | HEIGHT | WIDTH | DEPTH | CABINET | HEIGHT | WIDTH | DEPTH | Wheeled<br>Coach |
|                                                                             |                                       |        |       |       |         |        |       |       |                  |
|                                                                             |                                       |        |       |       |         |        |       |       | TYPE 3 FORD      |
|                                                                             |                                       |        |       |       |         |        |       |       | FLOOR PLAN       |
|                                                                             |                                       |        |       |       |         |        |       |       |                  |
|                                                                             |                                       |        |       |       |         |        |       |       | 4/5/2023 SCALE   |
| 50" AISLE                                                                   |                                       |        |       |       |         |        |       |       | NP 8/9           |