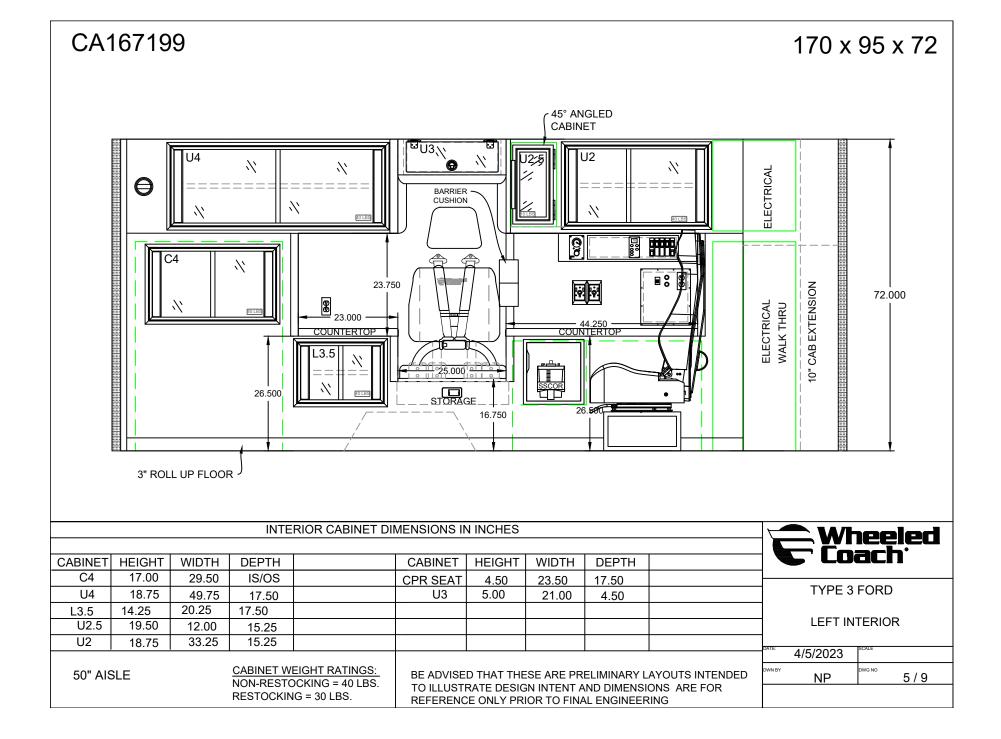

## CA167199

## 170 x 95 x 72

BE ADVISED THAT THESE ARE PRELIMINARY LAYOUTS INTENDED TO ILLUSTRATE DESIGN INTENT AND DIMENSIONS ARE FOR REFERENCE ONLY PRIOR TO FINAL ENGINEERING

| CABINET WEIGHT RATINGS:<br>NON-RESTOCKING = 40 LBS.<br>RESTOCKING = 30 LBS. | INTERIOR CABINET DIMENSIONS IN INCHES |        |       |       |         |        |       |       |                  |
|-----------------------------------------------------------------------------|---------------------------------------|--------|-------|-------|---------|--------|-------|-------|------------------|
|                                                                             | CABINET                               | HEIGHT | WIDTH | DEPTH | CABINET | HEIGHT | WIDTH | DEPTH | Wheeled<br>Coach |
|                                                                             |                                       |        |       |       |         |        |       |       |                  |
|                                                                             |                                       |        |       |       |         |        |       |       | TYPE 3 FORD      |
|                                                                             |                                       |        |       |       |         |        |       |       | FLOOR PLAN       |
|                                                                             |                                       |        |       |       |         |        |       |       |                  |
|                                                                             |                                       |        |       |       |         |        |       |       | 4/5/2023 SCALE   |
| 50" AISLE                                                                   |                                       |        |       |       |         |        |       |       | NP 8/9           |