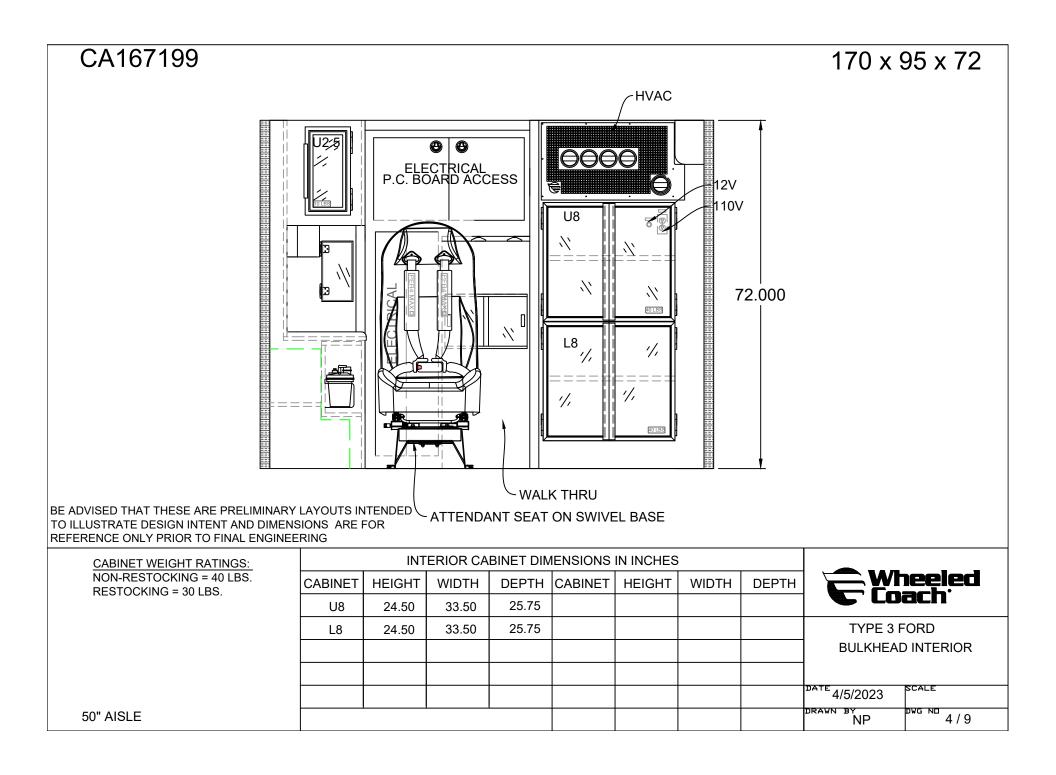

## CA167199

## 170 x 95 x 72

BE ADVISED THAT THESE ARE PRELIMINARY LAYOUTS INTENDED TO ILLUSTRATE DESIGN INTENT AND DIMENSIONS ARE FOR REFERENCE ONLY PRIOR TO FINAL ENGINEERING

| CABINET WEIGHT RATINGS:<br>NON-RESTOCKING = 40 LBS.<br>RESTOCKING = 30 LBS. | INTERIOR CABINET DIMENSIONS IN INCHES |        |       |       |         |        |       |       |                  |
|-----------------------------------------------------------------------------|---------------------------------------|--------|-------|-------|---------|--------|-------|-------|------------------|
|                                                                             | CABINET                               | HEIGHT | WIDTH | DEPTH | CABINET | HEIGHT | WIDTH | DEPTH | Wheeled<br>Coach |
|                                                                             |                                       |        |       |       |         |        |       |       |                  |
|                                                                             |                                       |        |       |       |         |        |       |       | TYPE 3 FORD      |
|                                                                             |                                       |        |       |       |         |        |       |       | FLOOR PLAN       |
|                                                                             |                                       |        |       |       |         |        |       |       |                  |
|                                                                             |                                       |        |       |       |         |        |       |       | 4/5/2023 SCALE   |
| 50" AISLE                                                                   |                                       |        |       |       |         |        |       |       | NP 8/9           |