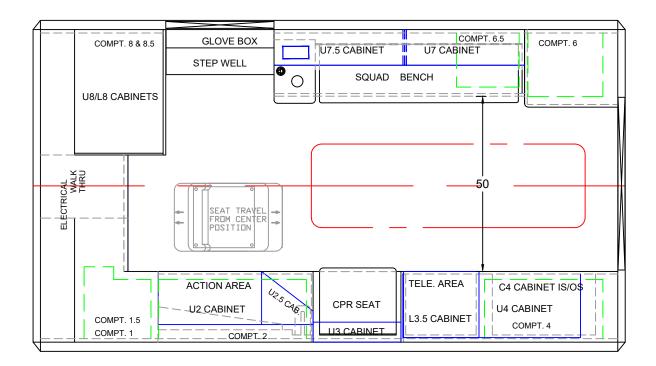

## CA167199

## 170 x 95 x 72

BE ADVISED THAT THESE ARE PRELIMINARY LAYOUTS INTENDED TO ILLUSTRATE DESIGN INTENT AND DIMENSIONS ARE FOR REFERENCE ONLY PRIOR TO FINAL ENGINEERING

| CABINET WEIGHT RATINGS:<br>NON-RESTOCKING = 40 LBS.<br>RESTOCKING = 30 LBS. | INTERIOR CABINET DIMENSIONS IN INCHES |        |       |       |         |        |       |       |                  |
|-----------------------------------------------------------------------------|---------------------------------------|--------|-------|-------|---------|--------|-------|-------|------------------|
|                                                                             | CABINET                               | HEIGHT | WIDTH | DEPTH | CABINET | HEIGHT | WIDTH | DEPTH | Wheeled<br>Coach |
|                                                                             |                                       |        |       |       |         |        |       |       |                  |
|                                                                             |                                       |        |       |       |         |        |       |       | TYPE 3 FORD      |
|                                                                             |                                       |        |       |       |         |        |       |       | FLOOR PLAN       |
|                                                                             |                                       |        |       |       |         |        |       |       |                  |
|                                                                             |                                       |        |       |       |         |        |       |       | 4/5/2023 SCALE   |
| 50" AISLE                                                                   |                                       |        |       |       |         |        |       |       | NP 8/9           |