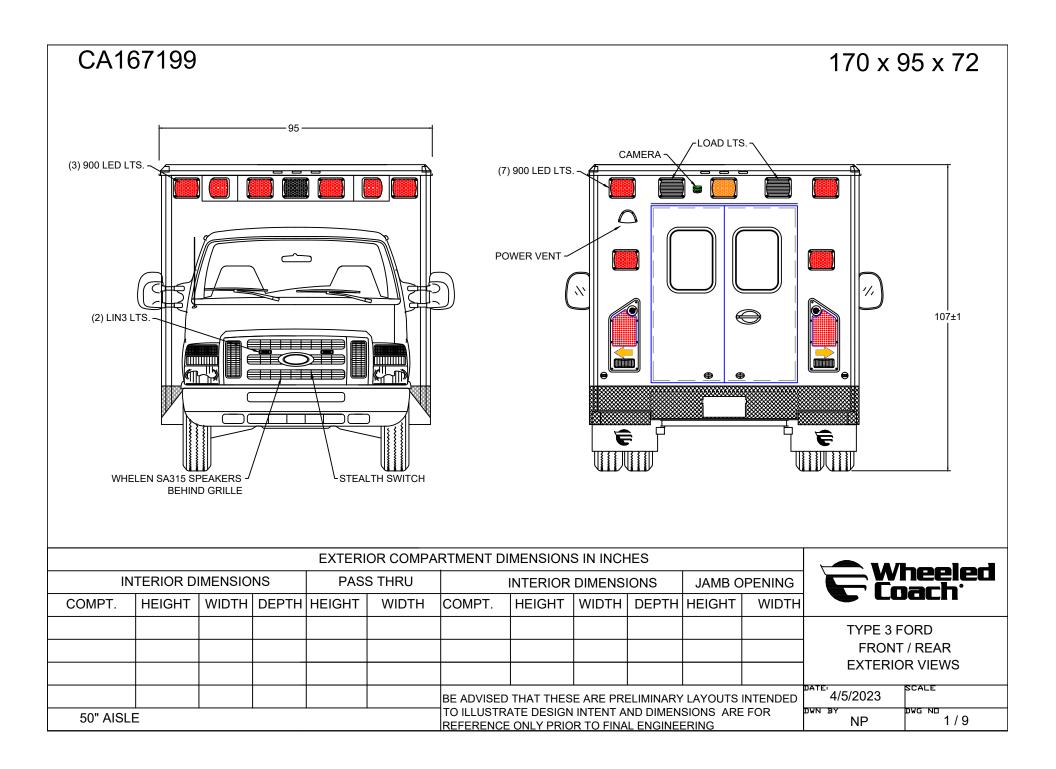

## CA167199

## 170 x 95 x 72

BE ADVISED THAT THESE ARE PRELIMINARY LAYOUTS INTENDED TO ILLUSTRATE DESIGN INTENT AND DIMENSIONS ARE FOR REFERENCE ONLY PRIOR TO FINAL ENGINEERING

| CABINET WEIGHT RATINGS:<br>NON-RESTOCKING = 40 LBS.<br>RESTOCKING = 30 LBS. | INTERIOR CABINET DIMENSIONS IN INCHES |        |       |       |         |        |       |       |                  |
|-----------------------------------------------------------------------------|---------------------------------------|--------|-------|-------|---------|--------|-------|-------|------------------|
|                                                                             | CABINET                               | HEIGHT | WIDTH | DEPTH | CABINET | HEIGHT | WIDTH | DEPTH | Wheeled<br>Coach |
|                                                                             |                                       |        |       |       |         |        |       |       |                  |
|                                                                             |                                       |        |       |       |         |        |       |       | TYPE 3 FORD      |
|                                                                             |                                       |        |       |       |         |        |       |       | FLOOR PLAN       |
|                                                                             |                                       |        |       |       |         |        |       |       |                  |
|                                                                             |                                       |        |       |       |         |        |       |       | 4/5/2023 SCALE   |
| 50" AISLE                                                                   |                                       |        |       |       |         |        |       |       | NP 8/9           |