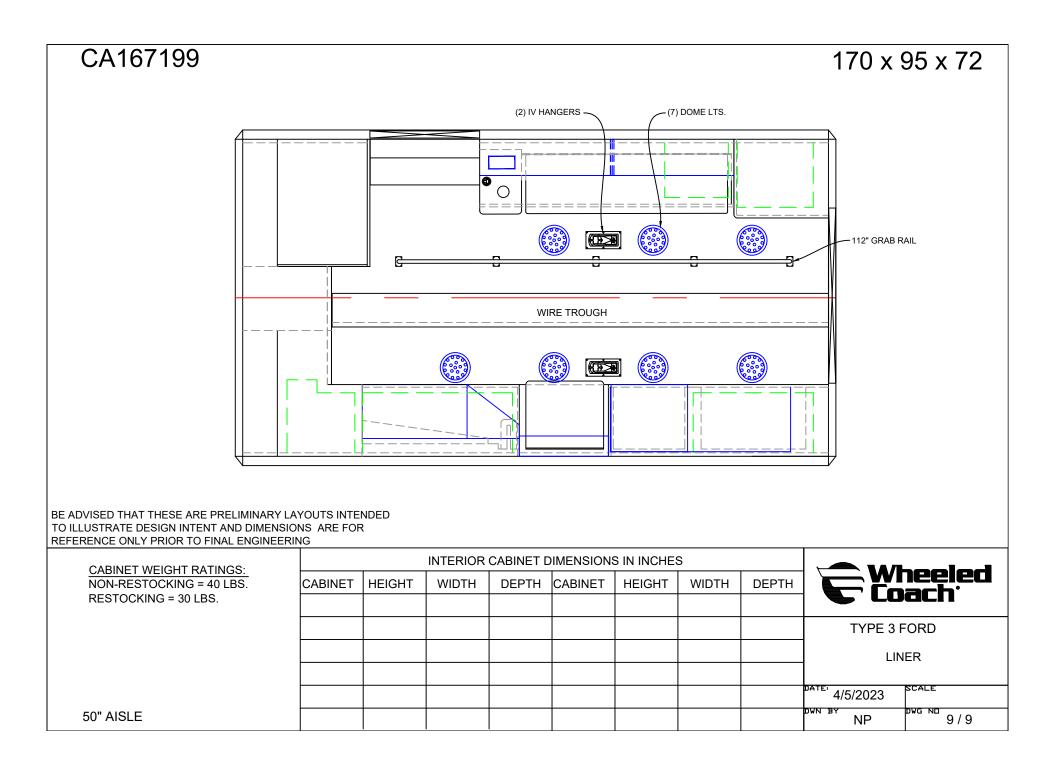

## CA167199

## 170 x 95 x 72

BE ADVISED THAT THESE ARE PRELIMINARY LAYOUTS INTENDED TO ILLUSTRATE DESIGN INTENT AND DIMENSIONS ARE FOR REFERENCE ONLY PRIOR TO FINAL ENGINEERING

| CABINET WEIGHT RATINGS:<br>NON-RESTOCKING = 40 LBS.<br>RESTOCKING = 30 LBS. | INTERIOR CABINET DIMENSIONS IN INCHES |        |       |       |         |        |       |       |                  |
|-----------------------------------------------------------------------------|---------------------------------------|--------|-------|-------|---------|--------|-------|-------|------------------|
|                                                                             | CABINET                               | HEIGHT | WIDTH | DEPTH | CABINET | HEIGHT | WIDTH | DEPTH | Wheeled<br>Coach |
|                                                                             |                                       |        |       |       |         |        |       |       |                  |
|                                                                             |                                       |        |       |       |         |        |       |       | TYPE 3 FORD      |
|                                                                             |                                       |        |       |       |         |        |       |       | FLOOR PLAN       |
|                                                                             |                                       |        |       |       |         |        |       |       |                  |
|                                                                             |                                       |        |       |       |         |        |       |       | 4/5/2023 SCALE   |
| 50" AISLE                                                                   |                                       |        |       |       |         |        |       |       | NP 8/9           |