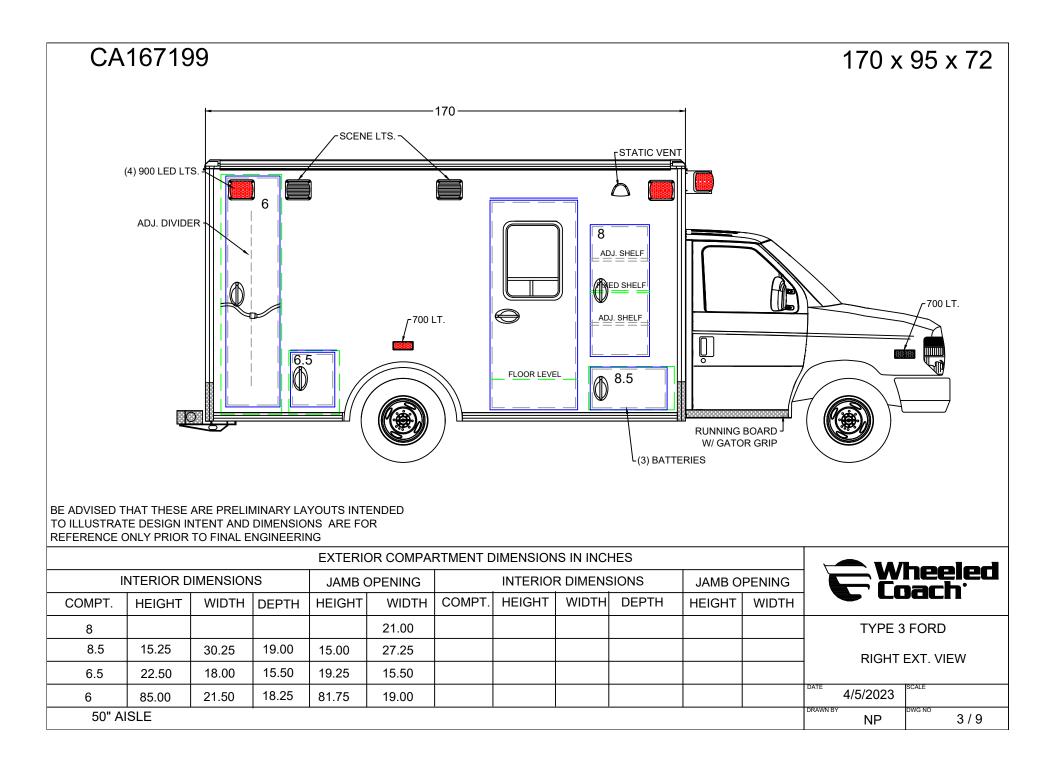

## CA167199

## 170 x 95 x 72

BE ADVISED THAT THESE ARE PRELIMINARY LAYOUTS INTENDED TO ILLUSTRATE DESIGN INTENT AND DIMENSIONS ARE FOR REFERENCE ONLY PRIOR TO FINAL ENGINEERING

| CABINET WEIGHT RATINGS:<br>NON-RESTOCKING = 40 LBS.<br>RESTOCKING = 30 LBS. | INTERIOR CABINET DIMENSIONS IN INCHES |        |       |       |         |        |       |       |                  |
|-----------------------------------------------------------------------------|---------------------------------------|--------|-------|-------|---------|--------|-------|-------|------------------|
|                                                                             | CABINET                               | HEIGHT | WIDTH | DEPTH | CABINET | HEIGHT | WIDTH | DEPTH | Wheeled<br>Coach |
|                                                                             |                                       |        |       |       |         |        |       |       |                  |
|                                                                             |                                       |        |       |       |         |        |       |       | TYPE 3 FORD      |
|                                                                             |                                       |        |       |       |         |        |       |       | FLOOR PLAN       |
|                                                                             |                                       |        |       |       |         |        |       |       |                  |
|                                                                             |                                       |        |       |       |         |        |       |       | 4/5/2023 SCALE   |
| 50" AISLE                                                                   |                                       |        |       |       |         |        |       |       | NP 8/9           |