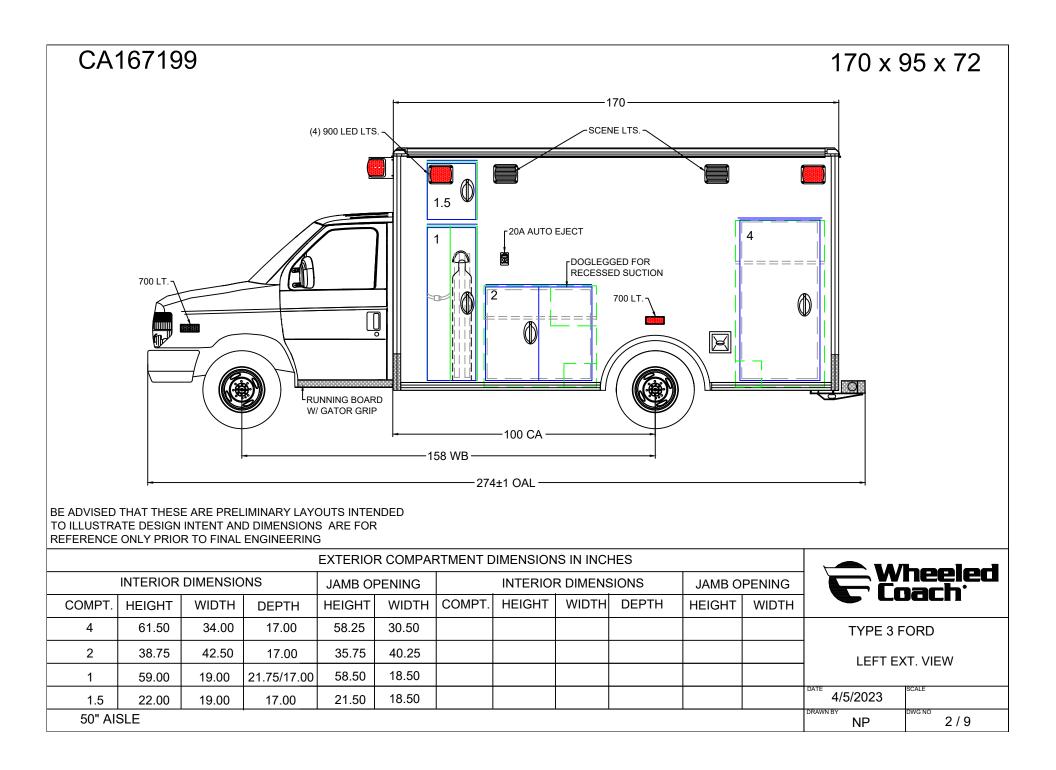

## CA167199

## 170 x 95 x 72

BE ADVISED THAT THESE ARE PRELIMINARY LAYOUTS INTENDED TO ILLUSTRATE DESIGN INTENT AND DIMENSIONS ARE FOR REFERENCE ONLY PRIOR TO FINAL ENGINEERING

| CABINET WEIGHT RATINGS:<br>NON-RESTOCKING = 40 LBS.<br>RESTOCKING = 30 LBS. | INTERIOR CABINET DIMENSIONS IN INCHES |        |       |       |         |        |       |       |                  |
|-----------------------------------------------------------------------------|---------------------------------------|--------|-------|-------|---------|--------|-------|-------|------------------|
|                                                                             | CABINET                               | HEIGHT | WIDTH | DEPTH | CABINET | HEIGHT | WIDTH | DEPTH | Wheeled<br>Coach |
|                                                                             |                                       |        |       |       |         |        |       |       |                  |
|                                                                             |                                       |        |       |       |         |        |       |       | TYPE 3 FORD      |
|                                                                             |                                       |        |       |       |         |        |       |       | FLOOR PLAN       |
|                                                                             |                                       |        |       |       |         |        |       |       |                  |
|                                                                             |                                       |        |       |       |         |        |       |       | 4/5/2023 SCALE   |
| 50" AISLE                                                                   |                                       |        |       |       |         |        |       |       | NP 8/9           |