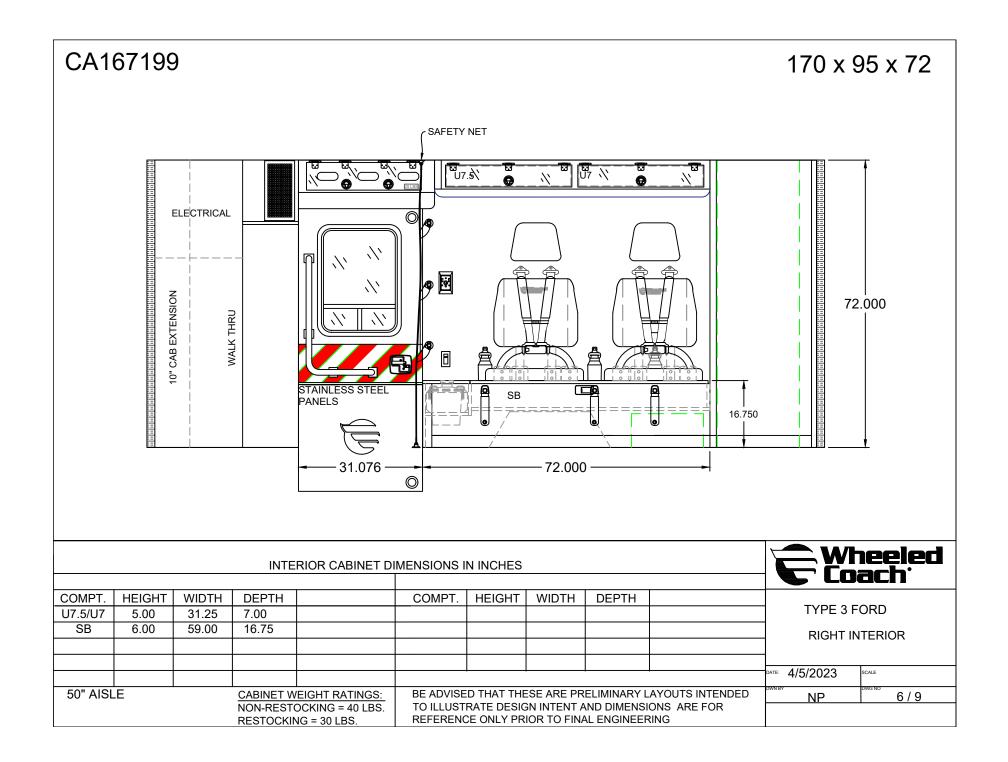

## CA167199

## 170 x 95 x 72

BE ADVISED THAT THESE ARE PRELIMINARY LAYOUTS INTENDED TO ILLUSTRATE DESIGN INTENT AND DIMENSIONS ARE FOR REFERENCE ONLY PRIOR TO FINAL ENGINEERING

| CABINET WEIGHT RATINGS:<br>NON-RESTOCKING = 40 LBS.<br>RESTOCKING = 30 LBS. | INTERIOR CABINET DIMENSIONS IN INCHES |        |       |       |         |        |       |       |                  |
|-----------------------------------------------------------------------------|---------------------------------------|--------|-------|-------|---------|--------|-------|-------|------------------|
|                                                                             | CABINET                               | HEIGHT | WIDTH | DEPTH | CABINET | HEIGHT | WIDTH | DEPTH | Wheeled<br>Coach |
|                                                                             |                                       |        |       |       |         |        |       |       |                  |
|                                                                             |                                       |        |       |       |         |        |       |       | TYPE 3 FORD      |
|                                                                             |                                       |        |       |       |         |        |       |       | FLOOR PLAN       |
|                                                                             |                                       |        |       |       |         |        |       |       |                  |
|                                                                             |                                       |        |       |       |         |        |       |       | 4/5/2023 SCALE   |
| 50" AISLE                                                                   |                                       |        |       |       |         |        |       |       | NP 8/9           |